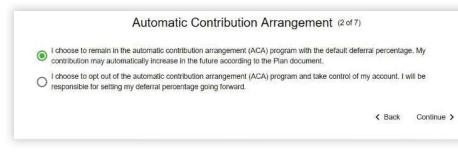

#### 5. Automatic Contribution Arrangement

a. Select whether you want to stay in the plans Automatic Contribution Arrangement which will enroll you at the plans default rate or take control of your account and select the deferral rate you wish to contribute.