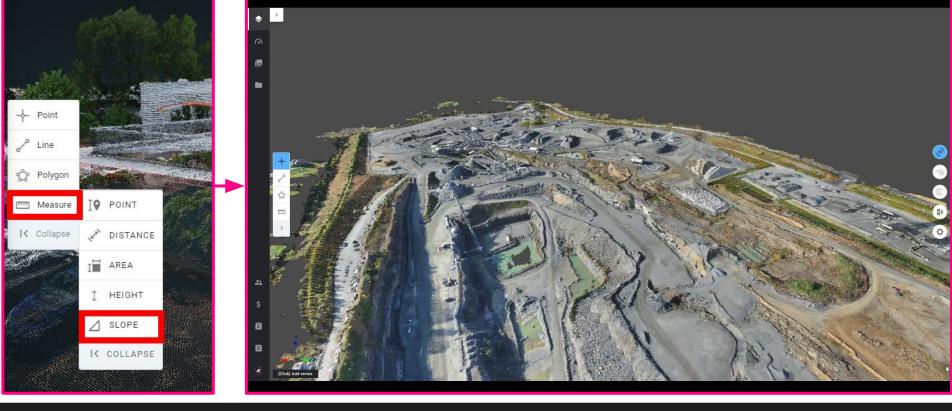

## ÆTHER

2023.23 Release scope

Deployment date 06<sup>th</sup>-June-2023

Your Sites - Measurement Tools - 3D slopes

Users can now measure in 3D the slope of some objects

RTK accuracy, RTK horizontal deviation, ISO, Aperture, Blur risk can now be controlled directly in the field without internet connection. To access the new version please download it from the knowledge base.