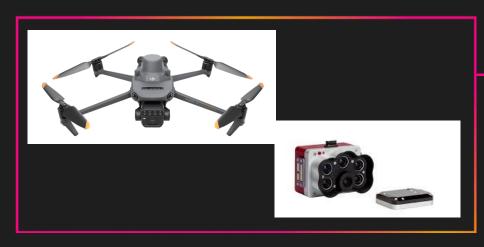

© **\** 

New supported Drones and multispectral sensors

 DJI Mavic 3M and Micasense RedEdge-P multispectral sensors are now supported for photogrammetry (Pix4D Engine)

> Link to KB, Link to KB Link to KB