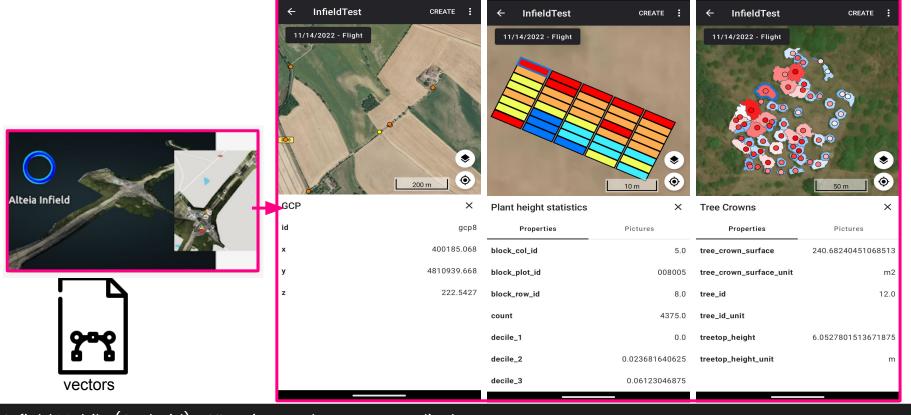

**Quality Check** 

3

**♥ ▼1 1** 

Infield Mobile (Android) - UI review and vector map display

Enhanced viewing capability thanks to a brand new feature supporting vector files (possibility to view attributes)