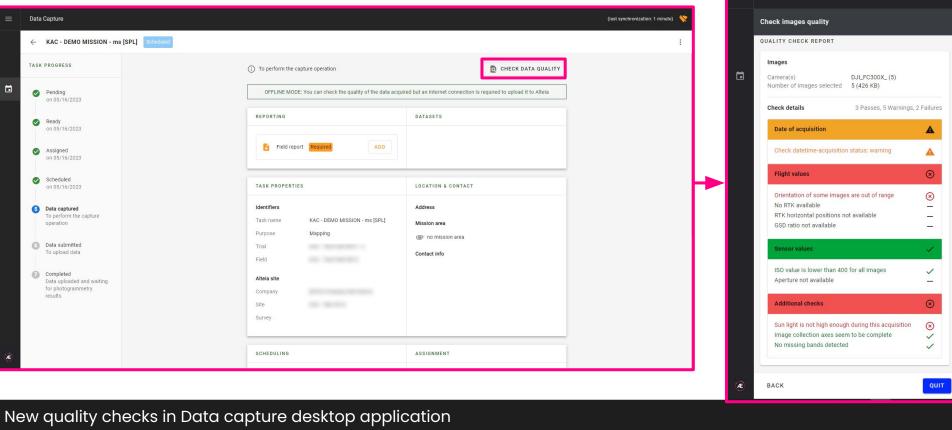

## ÆTHER

2023.23 Release scope

Deployment date 06<sup>th</sup>-June-2023

Your Sites - Measurement Tools - 3D slopes

Users can now measure in 3D the slope of some objects

RTK accuracy, RTK horizontal deviation, ISO, Aperture, Blur risk can now be controlled directly in the field without internet connection. To access the new version please download it from the knowledge base.