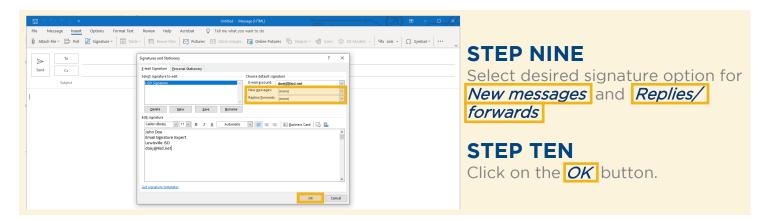

### **OVERVIEW**

1. Click on New Email

2. Click on the *Insert* tab

3. Click on *Signature* 

4. Select Signatures...

5. Click on New

6. Type a title in the *New Signature* text box

7. Click on OK

8. Type desired contents in the *Edit signature* text box

Optional: Customize the email signature

9. Select desired signature options for future emails

**10**. Click on *OK*