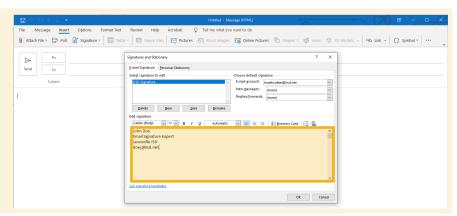

#### STEP EIGHT

Type the desired contents in the **Edit signature** text box.

Please reference the guidelines provided in the Employee Handbook regarding the contents of an LISD email signature.