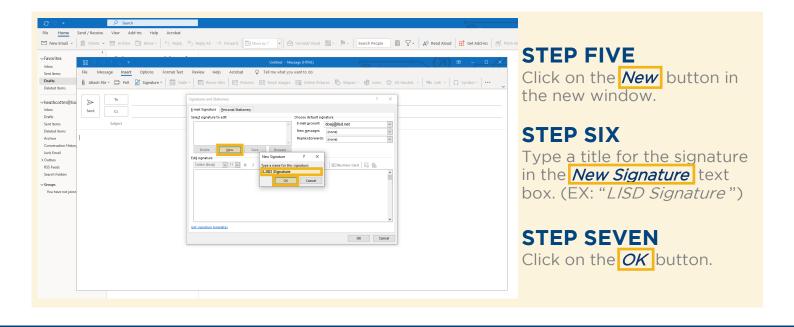

### **OVERVIEW**

1. Click on New Email

2. Click on the *Insert* tab

3. Click on *Signature* 

4. Select Signatures...

5. Click on New

6. Type a title in the *New Signature* text box

7. Click on OK