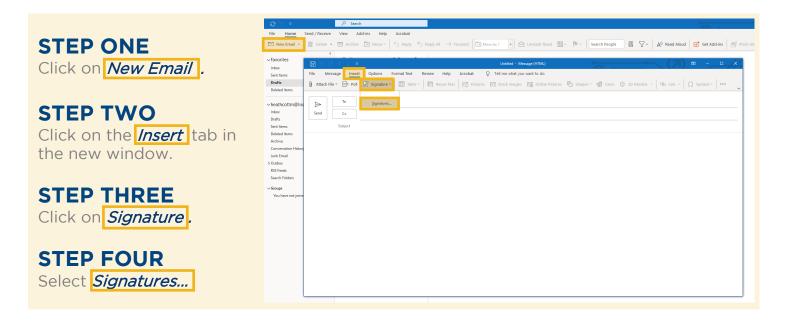

### **OVERVIEW**

1. Click on New Email

2. Click on the *Insert* tab

3. Click on *Signature* 

4. Select Signatures...

5. Click on New

6. Type a title in the *New Signature* text box

7. Click on OK