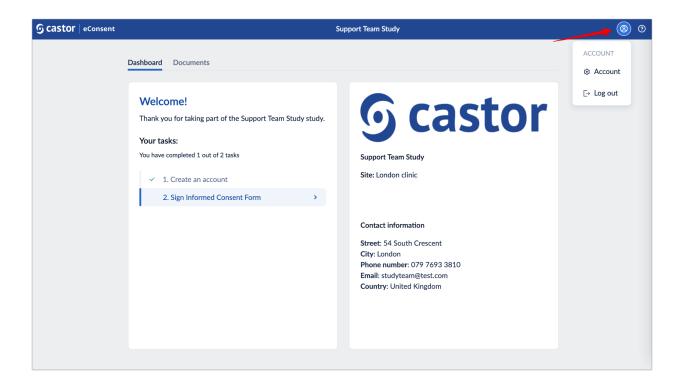

### 5. Signing a eConsent form

After the study invitation has been accepted, you will be redirected to the 'Dashboard' tab where you will be able to view the study related information and any outstanding tasks (for example Create an account or Sign Informed Consent Form).

| <b>G castor</b>   eConsent |                                                                                                                                                                                                                        | Support Team Study                                                                                                                                      | <b>8</b> 0      |
|----------------------------|------------------------------------------------------------------------------------------------------------------------------------------------------------------------------------------------------------------------|---------------------------------------------------------------------------------------------------------------------------------------------------------|-----------------|
|                            | Dashboard Documents                                                                                                                                                                                                    |                                                                                                                                                         |                 |
|                            | Welcome!         Thank you for taking part of the Support Team Study study.         Your tasks:         You have completed 1 out of 2 tasks         ✓       1. Create an account         2. Sign Informed Consent Form | <b>G castor</b><br>Support Team Study<br>Site: London clinic                                                                                            |                 |
|                            |                                                                                                                                                                                                                        | Contact information<br>Street: 54 South Crescent<br>City: London<br>Phone number: 079 7693 3810<br>Email: studyteam@test.com<br>Country: United Kingdom | Help us improve |
|                            |                                                                                                                                                                                                                        |                                                                                                                                                         | Hei             |