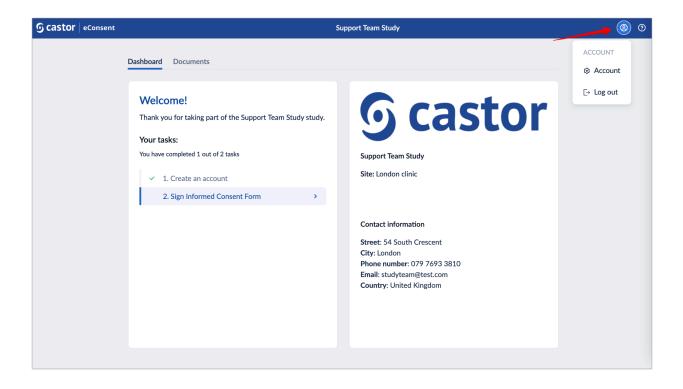

#### 5. Signing a eConsent form

After the study invitation has been accepted, you will be redirected to the 'Dashboard' tab where you will be able to view the study related information and any outstanding tasks (for example Create an account or Sign Informed Consent Form).

| ⊙ castor   eConsent | S                                                                                                                                                                                                                       | upport Team Study                                                                                                                                       | <b>®</b> 0      |
|---------------------|-------------------------------------------------------------------------------------------------------------------------------------------------------------------------------------------------------------------------|---------------------------------------------------------------------------------------------------------------------------------------------------------|-----------------|
|                     | Dashboard Documents                                                                                                                                                                                                     |                                                                                                                                                         |                 |
|                     | Welcome!         Thank you for taking part of the Support Team Study study.         Your tasks:         You have completed 1 out of 2 tasks          1. Create an account         2. Sign Informed Consent Form       > | <b>G</b> castor<br>Support Team Study<br>Site: London clinic                                                                                            |                 |
|                     |                                                                                                                                                                                                                         | Contact information<br>Street: 54 South Crescent<br>City: London<br>Phone number: 079 7693 3810<br>Email: studyteam@test.com<br>Country: United Kingdom | Help us improve |
|                     |                                                                                                                                                                                                                         |                                                                                                                                                         | Hel             |