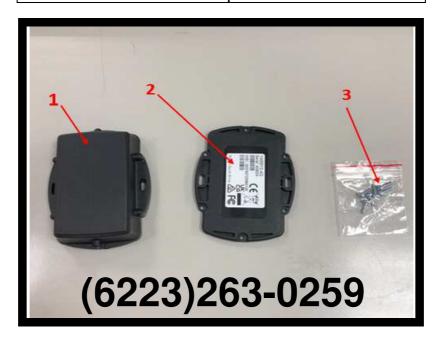

## **TEST RESULT**

|    | Tested item                                                   |  |  |  |  |
|----|---------------------------------------------------------------|--|--|--|--|
| 1. | Black plastic (shell)                                         |  |  |  |  |
| 2. | White plastic with black print and adhesive backing (sticker) |  |  |  |  |
| 3. | Silvery metal (screw)                                         |  |  |  |  |

# Photo of the Submitted Sample

Sample

Sample