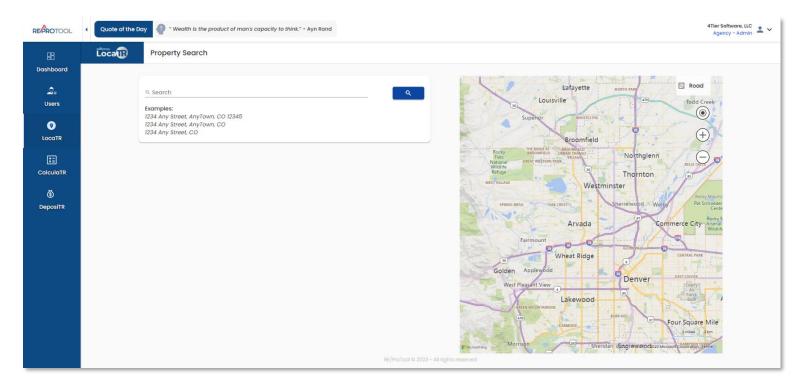

## LocaTR

**Agency Admins** have access to **LocaTr** to search for properties that may be added to **Net Sheets**. For detailed instructions on **LocaTr** please see the **LocaTR Guide**.