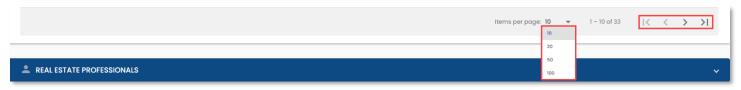

Multiple pages will display when the user list surpasses 10 users. You may use the *Items per page* dropdown to select 10, 20, 50, or 100 users per page. You can use the |< to jump to the first page and the >| will jump to the last page. Using the < or > buttons will take you to the prior or next page.