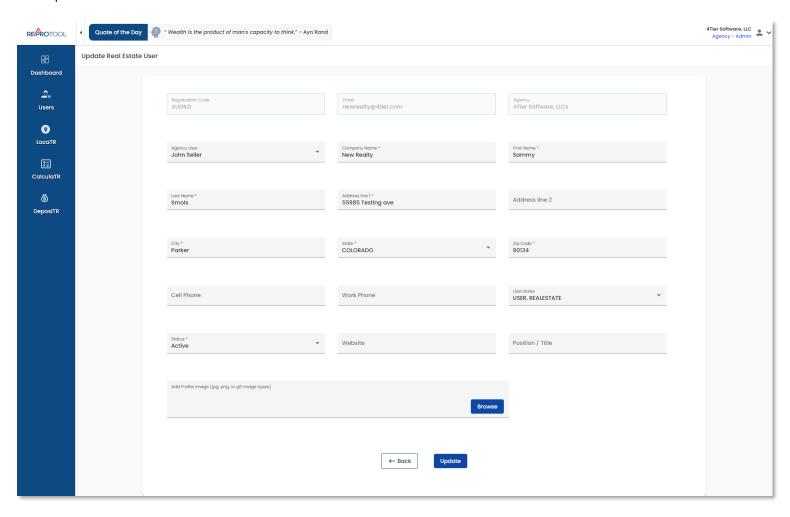

When editing an *Agency User*, an *Agency Admin* can edit everything except *Email*. All required fields marked with a \* still need to be filled out and cannot be saved as blank.

When editing a *Real Estate User*, an *Admin Agency* can edit everything except *Registration Code*, *Email*, and *Agency*. All required fields marked with a \* still need to be filled out and cannot be saved as blank.