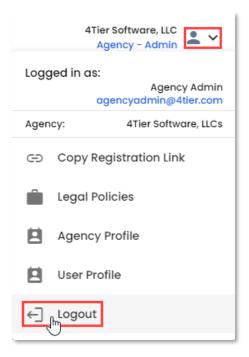

### User Menu

**Agency Admins** have access to a user menu accessed by clicking the icon in the top right corner. This will display a menu with any options available to the appropriate user.

**Agency Admins** have access to a **Registration** link via the user menu. This link can be copied from the menu and provided for others to register. Users that register with the link will be associated to the agency and the agency admin and will display under the **Real Estate Professionals** section on the **Dashboard**.

Under the user menu, as an *Agency Admin* you can view the various *Legal Policies* for the applications.

Under the user menu, as an Agency Admin you can update your Agency Profile information and logo image.

*Logout* is accessible via the user menu and will return you to the login screen.