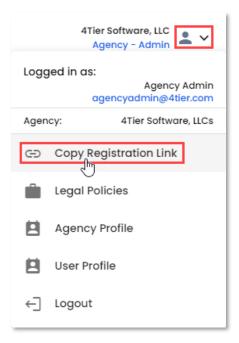

### User Menu

**Agency Admins** have access to a user menu accessed by clicking the icon in the top right corner. This will display a menu with any options available to the appropriate user.

**Agency Admins** have access to a **Registration** link via the user menu. This link can be copied from the menu and provided for others to register. Users that register with the link will be associated to the agency and the agency admin and will display under the **Real Estate Professionals** section on the **Dashboard**.

Under the user menu, as an *Agency Admin* you can view the various *Legal Policies* for the applications.

Under the user menu, as an Agency Admin you can update your Agency Profile information and logo image.

Changes can be made to your agencies *Company Name*, *Phone Number*, and *Address*, *City*, *State*, *Zip Code*, *Website* and logo image. *Email* cannot be altered and as such is greyed out.

Under the user menu, as an *Agency Admin* you can update your *User Profile* information and profile image.

Changes can be made to your *First* and *Last Name*, *Cell Phone Number*, *Work Phone Number*, *Address*, *City*, *State*, *Zip Code*, *Website*, *User Roles* and profile image. *Email* and *Status* cannot be altered and as such is greyed out.

*Logout* is accessible via the user menu and will return you to the login screen.