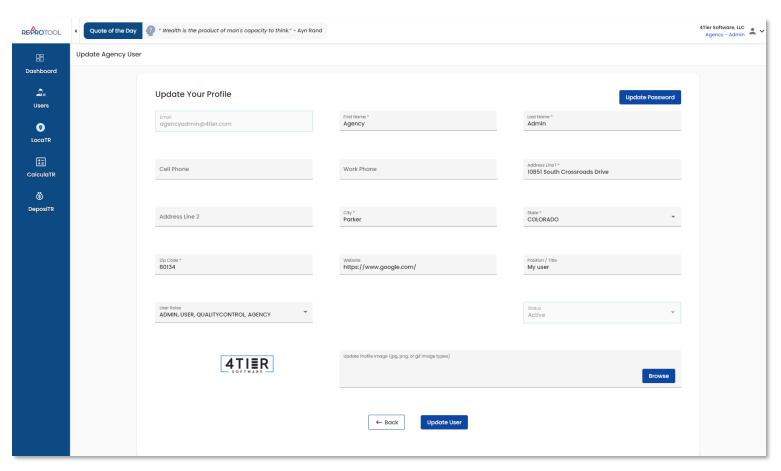

Changes can be made to your agencies *Company Name*, *Phone Number*, and *Address*, *City*, *State*, *Zip Code*, *Website* and logo image. *Email* cannot be altered and as such is greyed out.

Under the user menu, as an *Agency Admin* you can update your *User Profile* information and profile image.

Changes can be made to your *First* and *Last Name*, *Cell Phone Number*, *Work Phone Number*, *Address*, *City*, *State*, *Zip Code*, *Website*, *User Roles* and profile image. *Email* and *Status* cannot be altered and as such is greyed out.