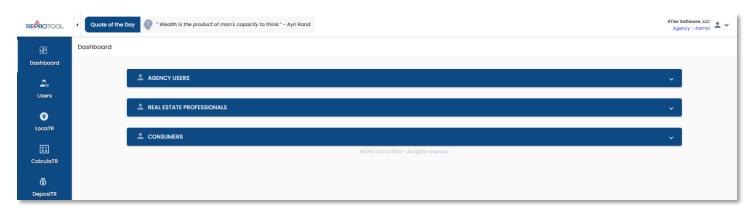

### **Dashboard**

On login, you will be taken to the *Dashboard*. Here, you can see any associated *Agency Users*, *Real Estate Professionals*, and *Consumers*.

**Agency Admins** can create **Agency** users, edit existing users or delete users from the **Dashboard**. Users who have verified their accounts will display as **Active** while users who have registered but have not verified their email will display as **Registered**. Any **Registered** users will display at the top of the lists.