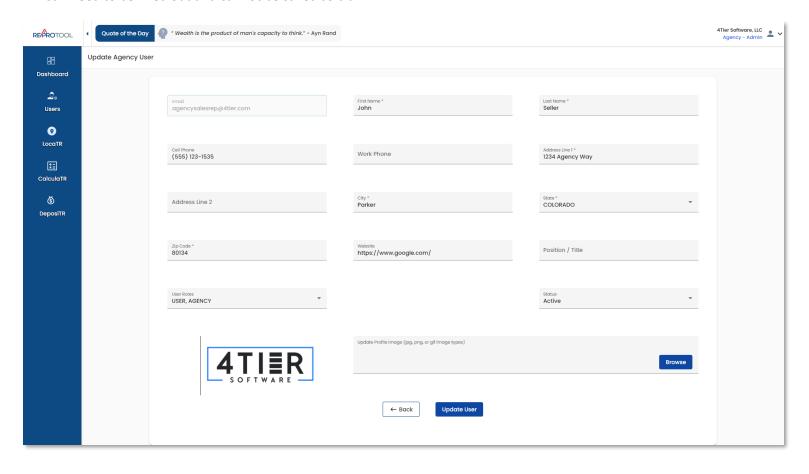

When editing an *Agency User*, an *Agency Admin* can edit everything except *Email*. All required fields marked with a \* still need to be filled out and cannot be saved as blank.

When editing a *Real Estate User*, an *Admin Agency* can edit everything except *Registration Code*, *Email*, and *Agency*. All required fields marked with a \* still need to be filled out and cannot be saved as blank.

Changes can be made to your *First* and *Last Name*, *Cell Phone Number*, *Work Phone Number*, *Address*, *City*, *State*, *Zip Code*, *Website*, *User Roles* and profile image. *Email* and *Status* cannot be altered and as such is greyed out.