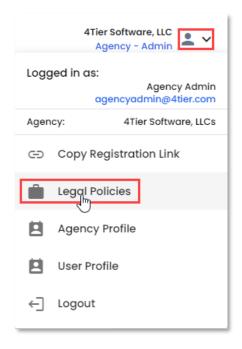

### User Menu

**Agency Admins** have access to a user menu accessed by clicking the icon in the top right corner. This will display a menu with any options available to the appropriate user.

**Agency Admins** have access to a **Registration** link via the user menu. This link can be copied from the menu and provided for others to register. Users that register with the link will be associated to the agency and the agency admin and will display under the **Real Estate Professionals** section on the **Dashboard**.

Under the user menu, as an *Agency Admin* you can view the various *Legal Policies* for the applications.

Under the user menu, as an Agency Admin you can update your Agency Profile information and logo image.