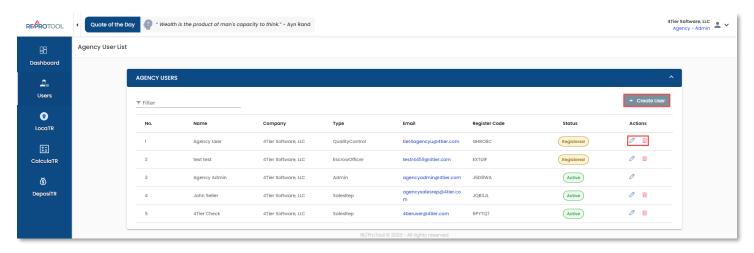

### **Dashboard**

On login, you will be taken to the *Dashboard*. Here, you can see any associated *Agency Users*, *Real Estate Professionals*, and *Consumers*.

**Agency Admins** can create **Agency** users, edit existing users or delete users from the **Dashboard**. Users who have verified their accounts will display as **Active** while users who have registered but have not verified their email will display as **Registered**. Any **Registered** users will display at the top of the lists.

Multiple pages will display when the user list surpasses 10 users. You may use the *Items per page* dropdown to select 10, 20, 50, or 100 users per page. You can use the |< to jump to the first page and the >| will jump to the last page. Using the < or > buttons will take you to the prior or next page.

### **Users**

The *Users* page displays a list of any associated *Agency Users*. *Agency Admins* can create new *Agency Users*, edit or delete users from the *Users* page.

When creating a user, all fields marked with a \* will need to be entered. *User Roles* determines what an *Agency User* has access to. *Agency Users* will be prompted to reset their passwords on first login after email verification.