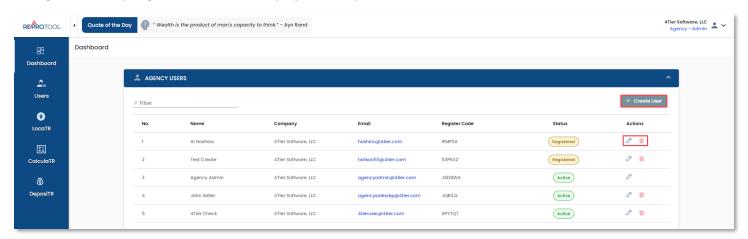

### **Dashboard**

On login, you will be taken to the *Dashboard*. Here, you can see any associated *Agency Users*, *Real Estate Professionals*, and *Consumers*.

**Agency Admins** can create **Agency** users, edit existing users or delete users from the **Dashboard**. Users who have verified their accounts will display as **Active** while users who have registered but have not verified their email will display as **Registered**. Any **Registered** users will display at the top of the lists.