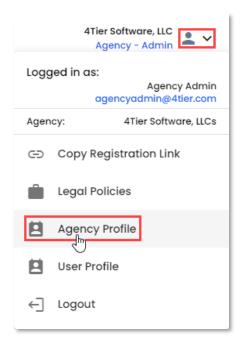

Under the user menu, as an *Agency Admin* you can view the various *Legal Policies* for the applications.

Under the user menu, as an Agency Admin you can update your Agency Profile information and logo image.

Changes can be made to your agencies *Company Name*, *Phone Number*, and *Address*, *City*, *State*, *Zip Code*, *Website* and logo image. *Email* cannot be altered and as such is greyed out.

Under the user menu, as an *Agency Admin* you can update your *User Profile* information and profile image.