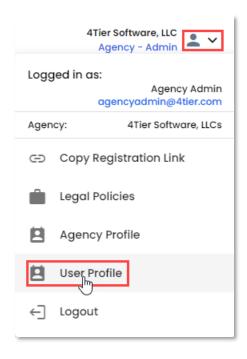

Changes can be made to your agencies *Company Name*, *Phone Number*, and *Address*, *City*, *State*, *Zip Code*, *Website* and logo image. *Email* cannot be altered and as such is greyed out.

Under the user menu, as an *Agency Admin* you can update your *User Profile* information and profile image.

Changes can be made to your *First* and *Last Name*, *Cell Phone Number*, *Work Phone Number*, *Address*, *City*, *State*, *Zip Code*, *Website*, *User Roles* and profile image. *Email* and *Status* cannot be altered and as such is greyed out.