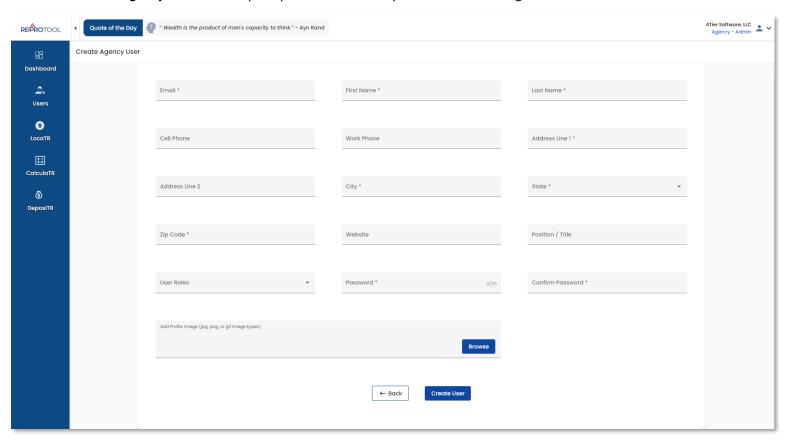

### **Users**

The *Users* page displays a list of any associated *Agency Users*. *Agency Admins* can create new *Agency Users*, edit or delete users from the *Users* page.

When creating a user, all fields marked with a \* will need to be entered. *User Roles* determines what an *Agency User* has access to. *Agency Users* will be prompted to reset their passwords on first login after email verification.