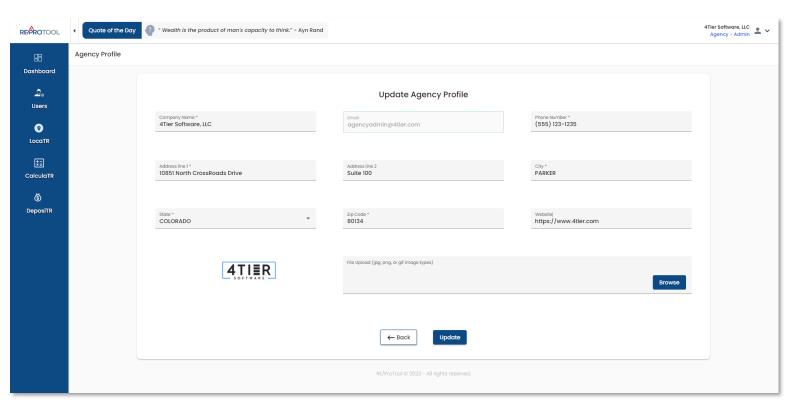

Changes can be made to your agencies *Company Name*, *Phone Number*, and *Address*, *City*, *State*, *Zip Code*, *Website* and logo image. *Email* cannot be altered and as such is greyed out.

Under the user menu, as an *Agency Admin* you can update your *User Profile* information and profile image.