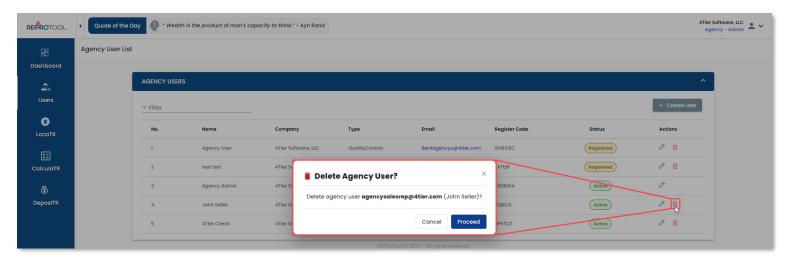

### **Users**

The *Users* page displays a list of any associated *Agency Users*. *Agency Admins* can create new *Agency Users*, edit or delete users from the *Users* page.

When creating a user, all fields marked with a \* will need to be entered. *User Roles* determines what an *Agency User* has access to. *Agency Users* will be prompted to reset their passwords on first login after email verification.

When deleting a user, a popup will display asking you to confirm the deletion. **Proceed** will delete the user and **Cancel** or **Close** will return you to the dashboard view without deleting the user.