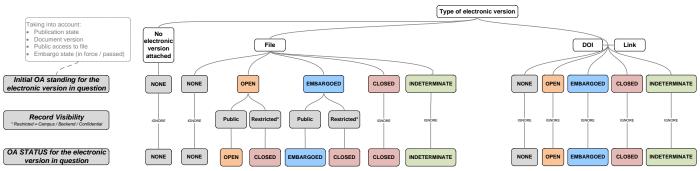

| Open access<br>status | Description                                                                                                                                                                     | Logo       |
|-----------------------|---------------------------------------------------------------------------------------------------------------------------------------------------------------------------------|------------|
| Open                  | Full text accessible openly via Portal / Web service / Backend, or via external site (e.g. via DOI)                                                                             | <b>∂</b> 2 |
| Embargoed             | Full text accessible openly via Portal / Web service after end of embargo period,<br>and Backend, or via external site (e.g. via DOI)                                           |            |
| Closed                | Full text accessible in Backend and IP restricted, or only accessible to associated<br>Persons and Editors in Backend. For DOIs and links, full text is not openly<br>available |            |
| Indeterminate         | The content is in a state where the Open Access status cannot be determined (e.g. document version not set, public access to file not set)                                      |            |
| None                  | The content is in a state where the Open Access status does not apply (e.g. 'in preparation', only the submitted manuscript attached, no electronic version is attached)        |            |

There are 5 Open Access states defined:

#### Step 1 : Initial OA Standing

Assume Initial Open Access Standing = OPEN, unless the following criteria apply:

| Field                           | Logic                                                                                                                                                                                                                                                                                                                                  |
|---------------------------------|----------------------------------------------------------------------------------------------------------------------------------------------------------------------------------------------------------------------------------------------------------------------------------------------------------------------------------------|
| Access to an electronic version | • If no Document, Link, or DOI is provided, Open Access Status = NONE                                                                                                                                                                                                                                                                  |
| Publication state               | <ul> <li>If Publication state = In preparation OR Submitted OR Unpublished, Initial Open Access<br/>Standing = NONE</li> </ul>                                                                                                                                                                                                         |
| Document version of file        | <ul> <li>If Document version of file = Submitted manuscript OR Other version, Initial Open Access<br/>Standing = NONE</li> <li>If Document version of file = No value, Initial Open Access Standing = INDETERMINATE</li> </ul>                                                                                                         |
| Public access to file           | <ul> <li>If Public access to file = Restricted OR Closed, Initial Open Access Standing = CLOSED</li> <li>If Public access to file = Embargoed AND the embargo period is still in force, Initial Open Access Standing = EMBARGOED</li> <li>If Public access to file = No value, Initial Open Access Standing = INDETERMINATE</li> </ul> |

#### Step 2 : OA Status

| Field      | Logic                                                                                                                                                                                                                                                                 |
|------------|-----------------------------------------------------------------------------------------------------------------------------------------------------------------------------------------------------------------------------------------------------------------------|
| Visibility | <ul> <li>Ignore Visibility where:         <ul> <li>The electronic version is a Link OR DOI</li> <li>Initial Open Access Standing = NONE or CLOSED or INDETERMINATE</li> </ul> </li> <li>Otherwise, if Visibility = Restricted, Open Access Status = CLOSED</li> </ul> |