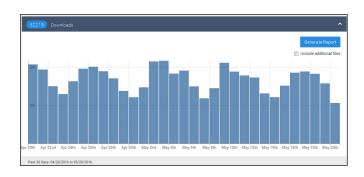

#### **Usage Reports**

**Stats:** Full-text and supplemental file downloads, metadata page hits, works posted. Results for the entire repository, individual publications or works, or specific disciplines.

Time intervals: Days, months, years.

**Formats:** Graphs and tables; exportable as Excel spreadsheet.