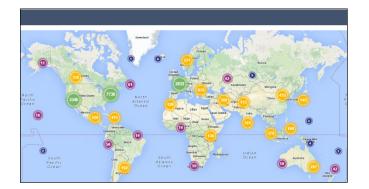

## **Explore Readership**

**Stats:** Full-text downloads by region and institution. Results for the entire repository, individual publications or works, or specific disciplines.

Time intervals: Days, months, years.

**Formats:** Maps of readership distribution; table by institution, country, and referrer; exportable as CSV.