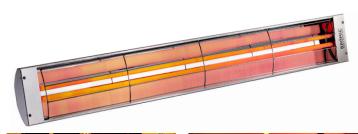

## Ultra-Durable Quartz Element

Translucent fused quartz houses a thick steel coil to create a high-output, durable element that emits a soft red glow

#### Parabolic Specular Reflector (PSR)

An anodized rear reflector directs lost infrared energy back towards the target, maximizing performance and efficiency

# **Durable Design**

Corrosion-resistant SAE 304 stainless steel construction ensures reliable heating for years to come