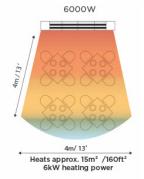

## **Wireless Control Capabilities**

Genuine wireless control accessories allow seamless integration of remote heating output adjustment

| Model                                  | 4000W                        | 6000W                      |
|----------------------------------------|------------------------------|----------------------------|
| Part no.                               | BH0610003                    | BH0610004                  |
| No. of Elements                        | Double element               | Double element             |
| Bracket Length                         | 9.5"                         | 9.5"                       |
| Power (Watts)                          | 4000W                        | 6000W                      |
| Heating Area*                          | up to 120ft²                 | up to 144ft²               |
| Power connection required (Volts/Amps) | 230-240V -a.c50/60Hz / 16.6A | 230-240V -a.c50/60Hz / 25A |
| Dimension (W"xD"xH")                   | 44" x 8.5" x 3.5"            | 56" x 8.5" x 3.5"          |
| Weight (lb)                            | 19.8lb                       | 22lb                       |
| Finish                                 | Stainless Steel              |                            |

\*Heating areas are based on protected environment with mounting height of 96" (8'). For unprotected and extremely cold and windy environments heating areas can be less. Please contact Bromic Heating for further advice.