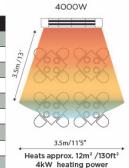

## **Wireless Control Capabilities**

Genuine wireless control accessories allow seamless integration of remote heating output adjustment

| Model                                  | 4000W                        | 6000W                      |
|----------------------------------------|------------------------------|----------------------------|
| Part no.                               | BH0610003                    | BH0610004                  |
| No. of Elements                        | Double element               | Double element             |
| Bracket Length                         | 9.5"                         | 9.5"                       |
| Power (Watts)                          | 4000W                        | 6000W                      |
| Heating Area*                          | up to 120ft²                 | up to 144ft²               |
| Power connection required (Volts/Amps) | 230-240V -a.c50/60Hz / 16.6A | 230-240V -a.c50/60Hz / 25A |
| Dimension (W"xD"xH")                   | 44" x 8.5" x 3.5"            | 56" x 8.5" x 3.5"          |
| Weight (lb)                            | 19.8lb                       | 22lb                       |
| Finish                                 | Stainless Steel              |                            |

\*Heating areas are based on protected environment with mounting height of 96" (8'). For unprotected and extremely cold and windy environments heating areas can be less. Please contact Bromic Heating for further advice.