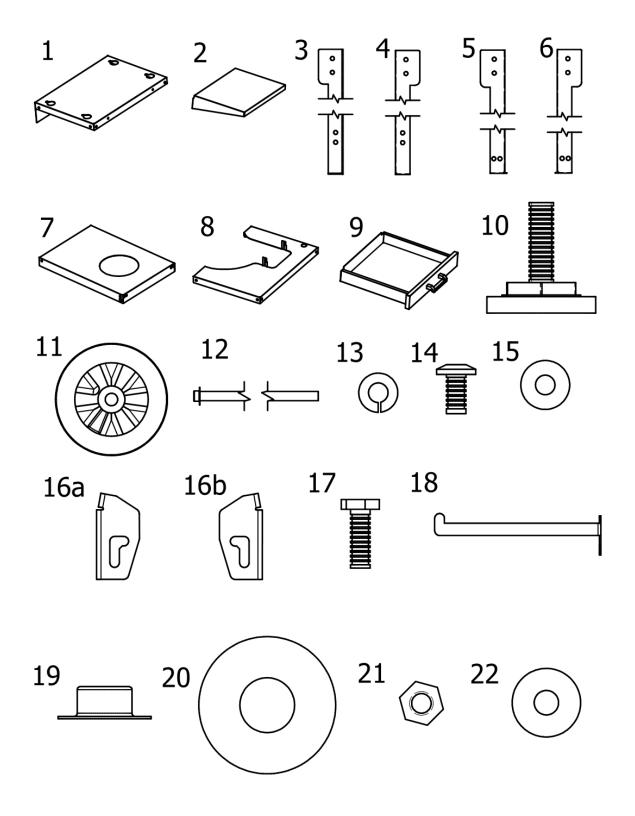

## **Parts List**

| ID# | Part #       | Description                         | Qty |
|-----|--------------|-------------------------------------|-----|
| 1   | SOL-11024R   | Top Shelf                           | 1   |
| 2   | SOL-2784R    | Side Shelf                          | 2   |
| 3   | SOL-11028R   | Front Left Leg "B"                  | 1   |
| 4   | SOL-11029R   | Back Left Leg "C"                   | 1   |
| 5   | SOL-11030R   | Back Right Leg "D"                  | 1   |
| 6   | SOL-11027R   | Front Right Leg "A"                 | 1   |
| 7   | SOL-11026R   | Bottom Shelf                        | 1   |
| 8   | SOL-11025R   | Middle Shelf                        | 1   |
| 9   | SOL-11033R   | Drawer                              | 1   |
| 10  | SOL-1717R-A  | Adjustable Feet (factory installed) | 2   |
| 11  | SOL-2301     | Wheel                               | 2   |
| 12  | SOL-2303     | Axle with Cap Installed, 22"        | 1   |
| 13  | SOL-7011     | Lock Washer, 1/4"                   | 32  |
| 14  | SOL-7013     | Screw, 1/4-20 x .5"                 | 24  |
| 15  | SOL-7014     | Flat Washer, 1/4-20                 | 4   |
| 16a | SOL-9049RB-L | Side Shelf Bracket - Left           | 2   |
| 16b | SOL-9049RB-R | Side Shelf Bracket - Right          | 2   |
| 17  | SOL-7012     | Hex Bolt, 1/4-20 x .75"             | 8   |
| 18  | SOL-11031R   | Tank Guard                          | 1   |
| 19  | SOL-2304     | Axle Cap, 5/8"                      | 1   |
| 20  | SOL-2305     | Axle Washer, 1 3/4 x 11/16          | 2   |
| 21  | SOL-7007     | Hex Nut, 5/16-18                    | 4   |
| 22  | SOL-2313R    | Flat Washer, 7/8 x 5/16             | 4   |