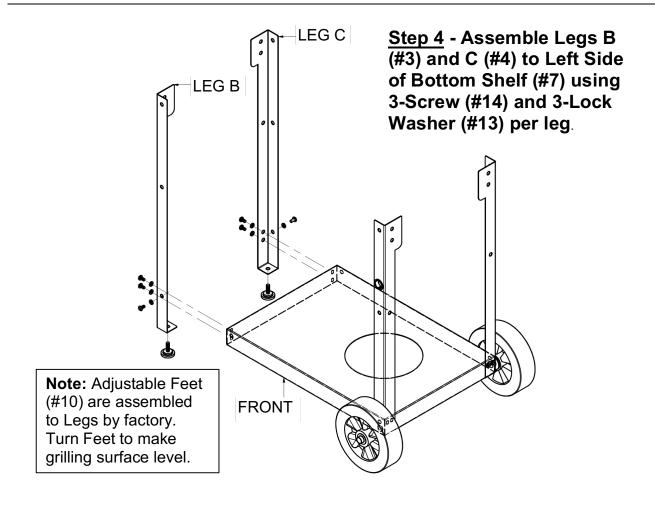

<u>Step 1</u> - Assemble Legs A (#6) and D (#5) to Right Side of Bottom Shelf (#7) using 3-Screw (#14) and 3-Lock Washer (#13) per leg.

Step 2 - Assemble Wheels (#11) to Axle (#12) through Bottom Shelf (#7).