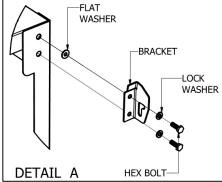

Step 5 - Assemble Middle Shelf (#8) to four Legs using 2-Screw (#14) and 2-Lock Washer (#13) per leg.

STEP 7 - Assemble Side Shelf (#2) to right side of cart using 1-Right Bracket (#16b) and 1-Left Bracket (#16a); 2-Hex Bolt (#17), 1-Flat Washer (#15) on the top Hex Bolt, and 2-Lock Washer (#13) per bracket. Repeat for left side.