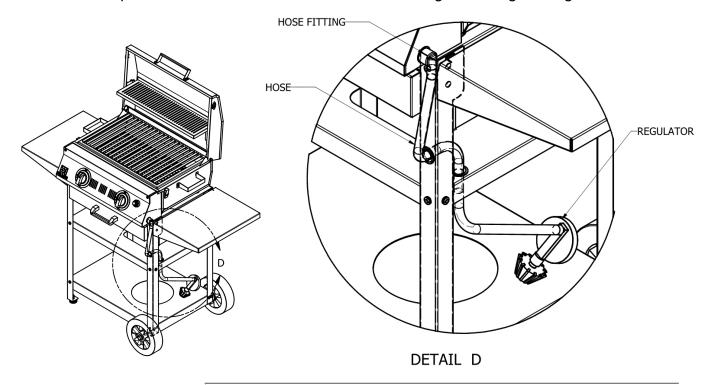

### **STEP 10** - Connect Hose to Grill, then Hose to Propane Tank

From underneath the Middle Shelf (#8), pass the small end of the Hose (supplied with the Grill) through the hole, then though the hole in the Front Right Leg "A" (#6). Assemble the fitting onto the Hose Fitting on the Grill (Note: Do Not use Teflon tape or pipe thread compound on these threads, as doing so could result in a gas leak). Tighten fitting snugly with wrench.

Insert 20 lb. Propane Tank into hole in Bottom Shelf. Hand-tighten fitting on Regulator to tank.

STEP 11 - Secure Propane Tank by sliding the Tank Guard (#18) through the two slots on both sides of the upper portion of the tank.