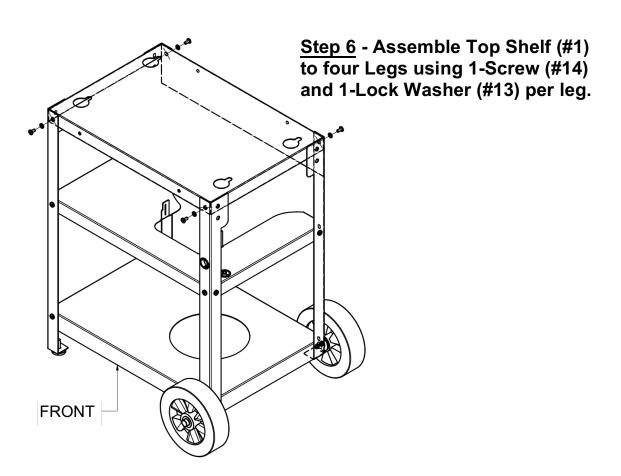

Step 5 - Assemble Middle Shelf (#8) to four Legs using 2-Screw (#14) and 2-Lock Washer (#13) per leg.

STEP 7 - Assemble Side Shelf (#2) to right side of cart using 1-Right Bracket (#16b) and 1-Left Bracket (#16a); 2-Hex Bolt (#17), 1-Flat Washer (#15) on the top Hex Bolt, and 2-Lock Washer (#13) per bracket. Repeat for left side.