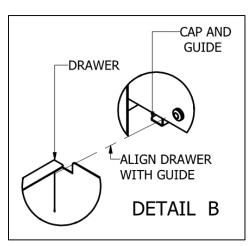

<u>Tip:</u> Assemble front bracket first, then just the top Hex Bolt of the rear bracket. Insert shelf pins into slots, then secure with Hex Bolt in bottom hole of rear bracket.

STEP 8 - Insert Drawer (#9) into guides underneath Top Shelf (#1).