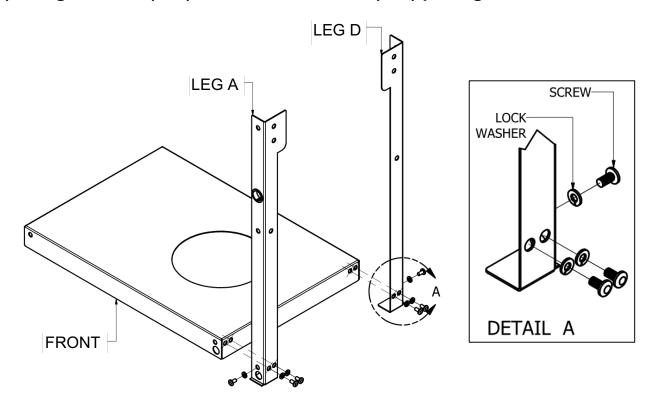

<u>Step 1</u> - Assemble Legs A (#6) and D (#5) to Right Side of Bottom Shelf (#7) using 3-Screw (#14) and 3-Lock Washer (#13) per leg.

Step 2 - Assemble Wheels (#11) to Axle (#12) through Bottom Shelf (#7).