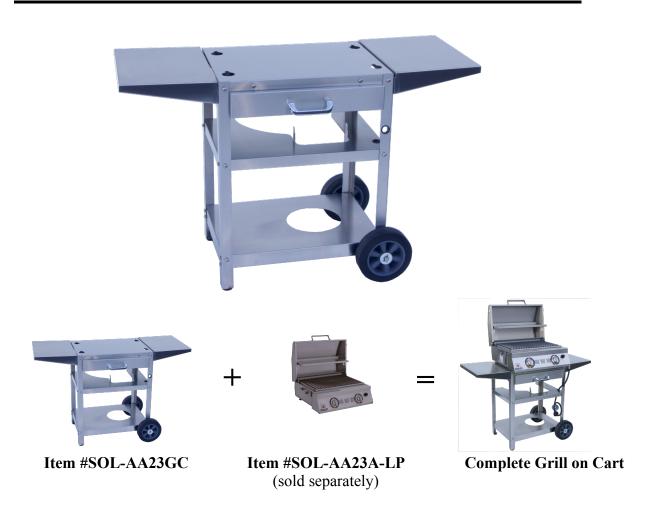

## STEP 9 - Assemble Grill (Solaire AllAbout Double Burner) to Cart

## **Solaire Infrared Grills Limited Warranty**

This warranty covers Item #SOL-AA23GC