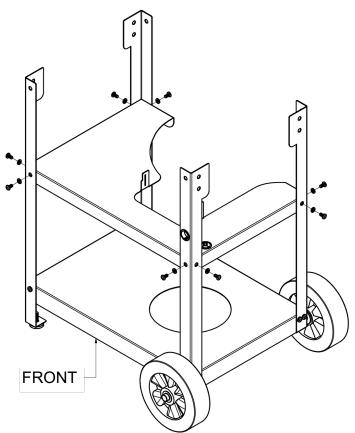

Step 5 - Assemble Middle Shelf (#8) to four Legs using 2-Screw (#14) and 2-Lock Washer (#13) per leg.

STEP 7 - Assemble Side Shelf (#2) to right side of cart using 1-Right Bracket (#16b) and 1-Left Bracket (#16a); 2-Hex Bolt (#17), 1-Flat Washer (#15) on the top Hex Bolt, and 2-Lock Washer (#13) per bracket. Repeat for left side.