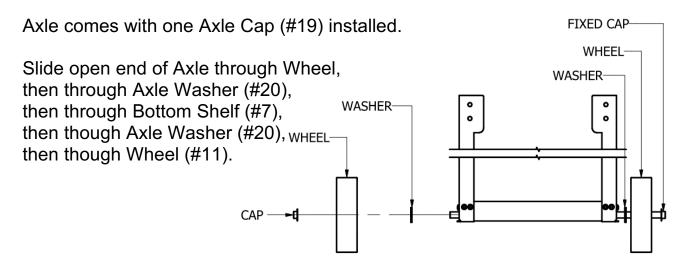

<u>Step 1</u> - Assemble Legs A (#6) and D (#5) to Right Side of Bottom Shelf (#7) using 3-Screw (#14) and 3-Lock Washer (#13) per leg.

Step 2 - Assemble Wheels (#11) to Axle (#12) through Bottom Shelf (#7).

## Step 3 - Assemble Axle Cap (#19) to secure Wheel Assembly to Cart

Place assembly as shown onto cardboard or other slick surface to prevent scratching of parts.

Using a mallet, or hammer with piece of cardboard between hammer face and Axle Cap (to prevent marring the Cap's finish), strike Axle Cap strongly to secure Cap to Axle.