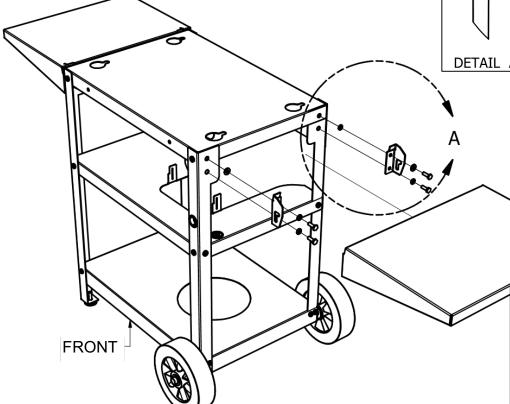

Step 5 - Assemble Middle Shelf (#8) to four Legs using 2-Screw (#14) and 2-Lock Washer (#13) per leg.

STEP 7 - Assemble Side Shelf (#2) to right side of cart using 1-Right Bracket (#16b) and 1-Left Bracket (#16a); 2-Hex Bolt (#17), 1-Flat Washer (#15) on the top Hex Bolt, and 2-Lock Washer (#13) per bracket. Repeat for left side.

<u>Tip:</u> Assemble front bracket first, then just the top Hex Bolt of the rear bracket. Insert shelf pins into slots, then secure with Hex Bolt in bottom hole of rear bracket.

STEP 8 - Insert Drawer (#9) into guides underneath Top Shelf (#1).