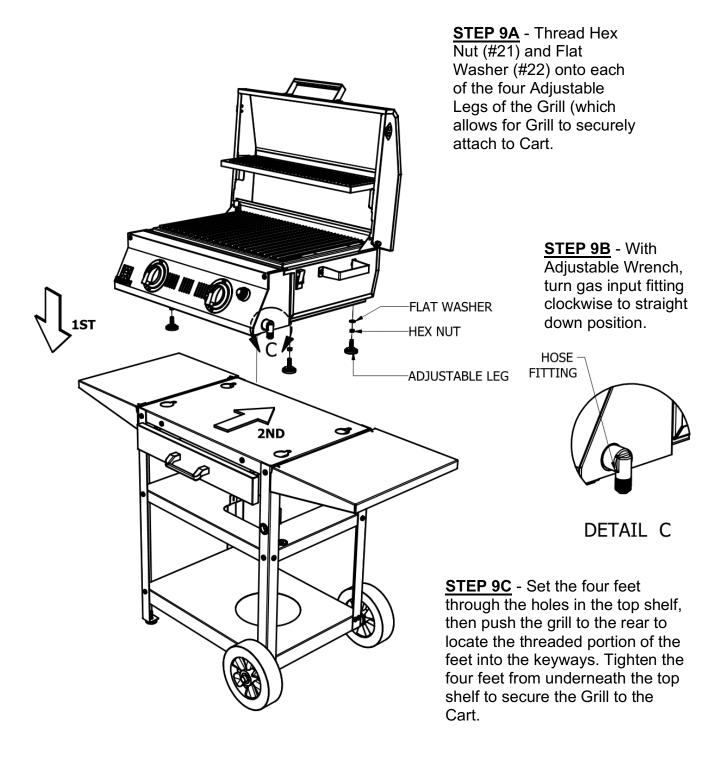

## STEP 9 - Assemble Grill (Solaire AllAbout Double Burner) to Cart

### **STEP 10** - Connect Hose to Grill, then Hose to Propane Tank

From underneath the Middle Shelf (#8), pass the small end of the Hose (supplied with the Grill) through the hole, then though the hole in the Front Right Leg "A" (#6). Assemble the fitting onto the Hose Fitting on the Grill (Note: Do Not use Teflon tape or pipe thread compound on these threads, as doing so could result in a gas leak). Tighten fitting snugly with wrench.

Insert 20 lb. Propane Tank into hole in Bottom Shelf. Hand-tighten fitting on Regulator to tank.

STEP 11 - Secure Propane Tank by sliding the Tank Guard (#18) through the two slots on both sides of the upper portion of the tank.