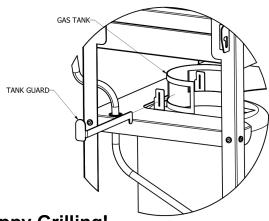

Insert 20 lb. Propane Tank into hole in Bottom Shelf. Hand-tighten fitting on Regulator to tank.

STEP 11 - Secure Propane Tank by sliding the Tank Guard (#18) through the two slots on both sides of the upper portion of the tank.