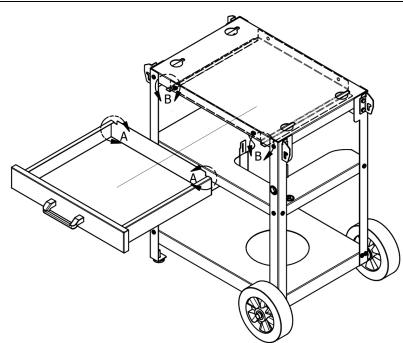

<u>Tip:</u> Assemble front bracket first, then just the top Hex Bolt of the rear bracket. Insert shelf pins into slots, then secure with Hex Bolt in bottom hole of rear bracket.

STEP 8 - Insert Drawer (#9) into guides underneath Top Shelf (#1).