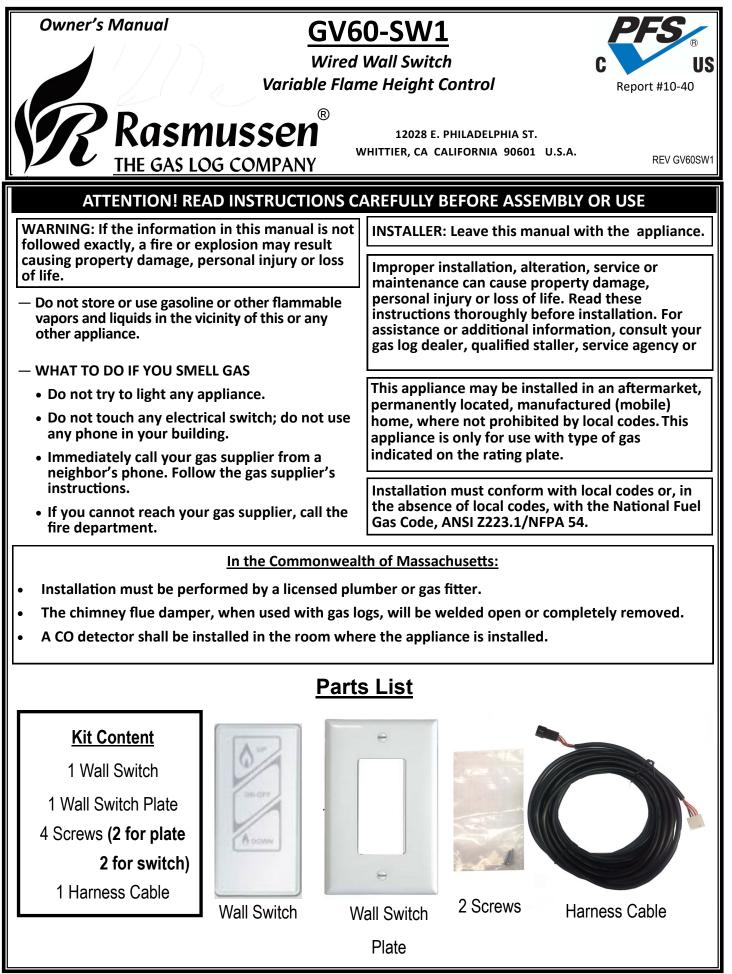

6. Secure junction box to the mounting surface using appropriate fasteners. (Not included)

7. Align molex connection on switch cable of harness assembly and connect to switch. Shown in Figure 5

8. Mount switch plate to junction box with 2 screws provided. Note: Position switch left to right to suit correct alignment. Shown in Figure 6