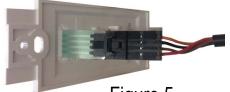

6. Secure junction box to the mounting surface using appropriate fasteners. (Not included)

7. Align molex connection on switch cable of harness assembly and connect to switch. Shown in Figure 5

8. Mount switch plate to junction box with 2 screws provided. Note: Position switch left to right to suit correct alignment. Shown in Figure 6