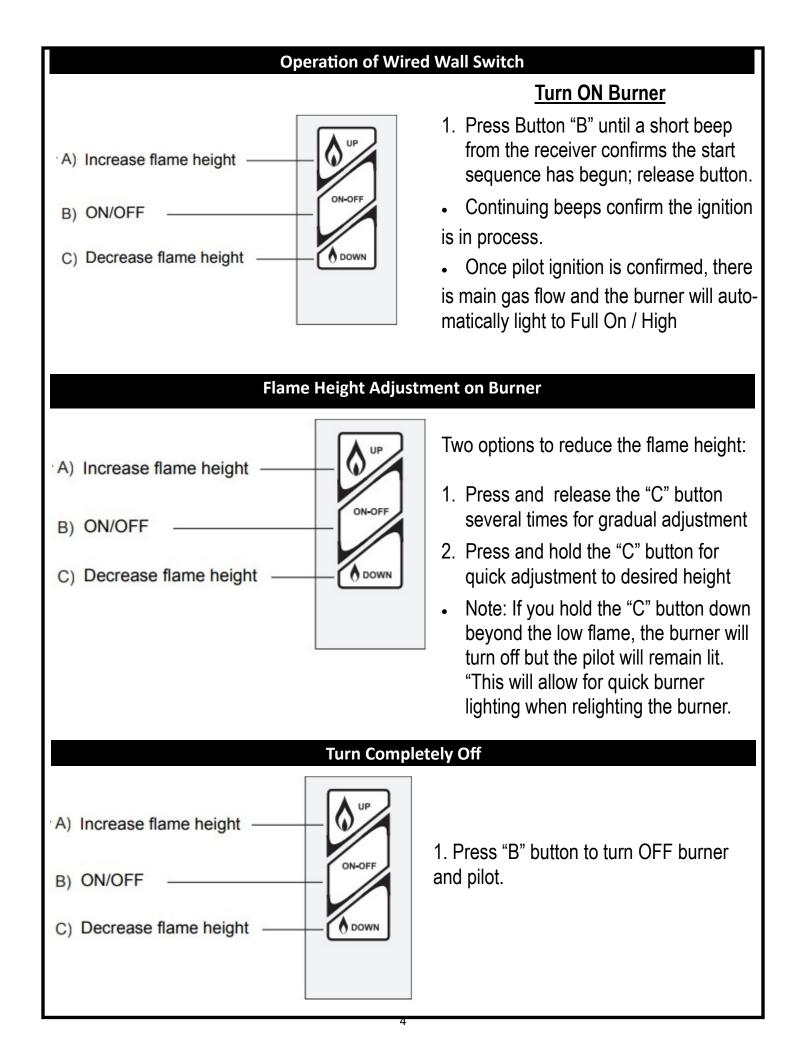

6. Secure junction box to the mounting surface using appropriate fasteners. (Not included)

7. Align molex connection on switch cable of harness assembly and connect to switch. Shown in Figure 5

8. Mount switch plate to junction box with 2 screws provided. Note: Position switch left to right to suit correct alignment. Shown in Figure 6