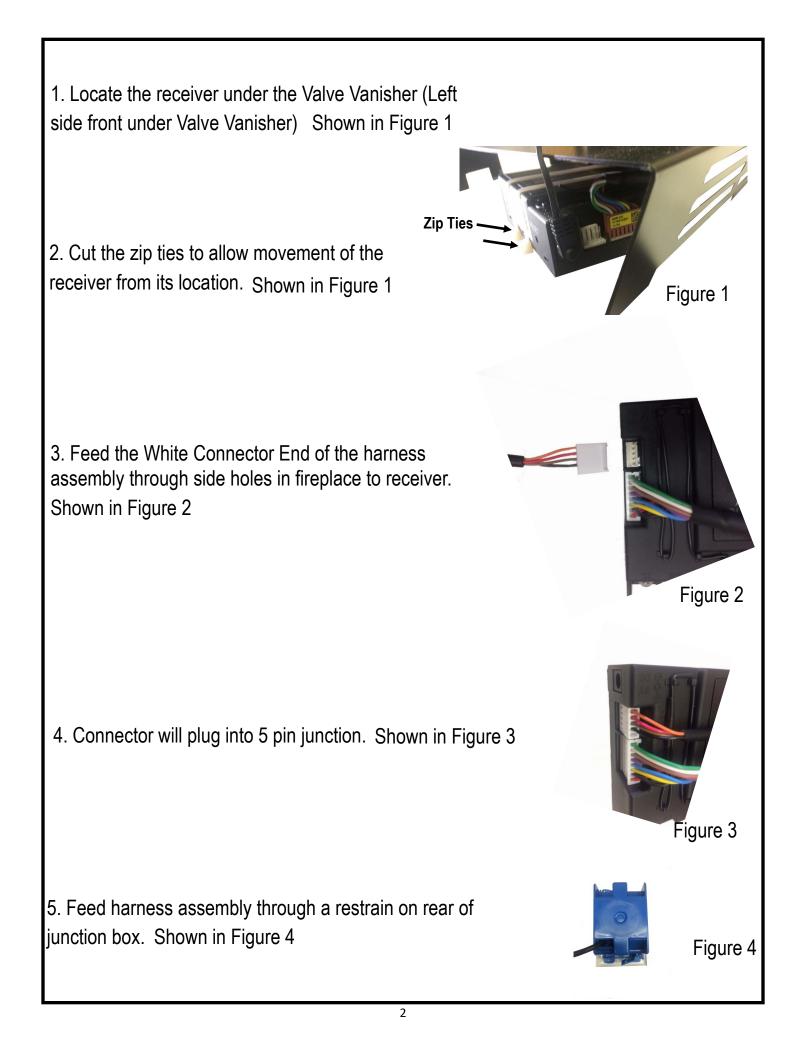

6. Secure junction box to the mounting surface using appropriate fasteners. (Not included)

7. Align molex connection on switch cable of harness assembly and connect to switch. Shown in Figure 5

8. Mount switch plate to junction box with 2 screws provided. Note: Position switch left to right to suit correct alignment. Shown in Figure 6

Figure 5