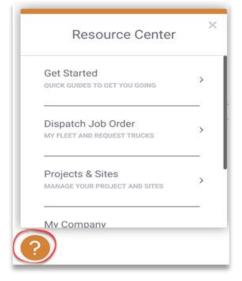

#### **Additional Resources**

Additional resources are available by clicking the orange question

*mark* icon located at the lower left-hand corner of your screen.