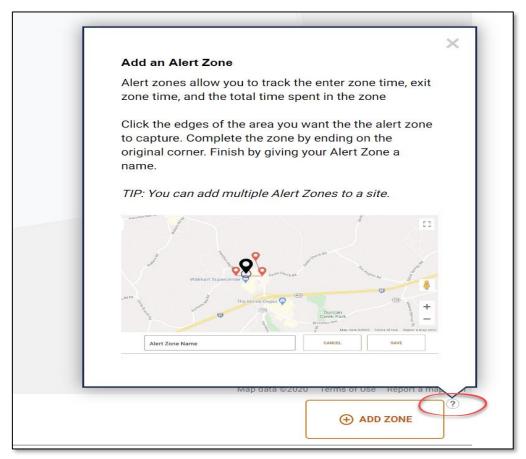

### **Tool Tip Icons**

There are question mark icons strategically located within the portal.

When hovering over the question mark icons, Tool Tip bubbles will appear explaining the button or icon and related the workflow.

For more complex tasks, the bubble will include gif's and PRO TIPS.