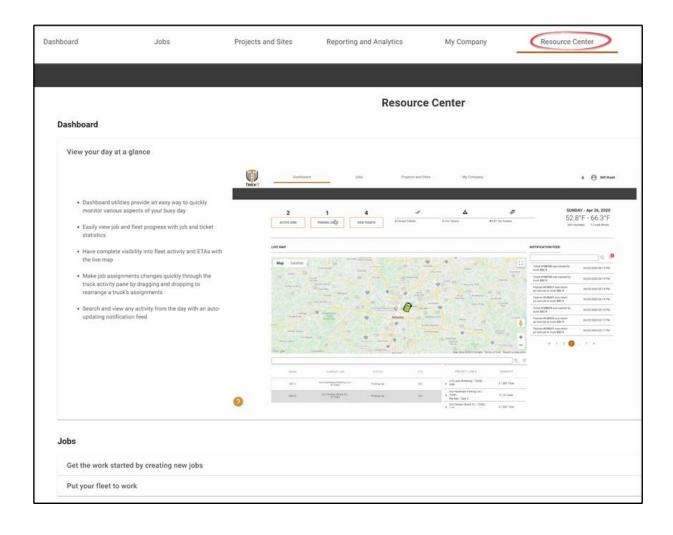

#### **Resource Center**

Instead of lengthy webinars, we have animated gifs and concise on-demand video tutorials for the Web Portal and Mobile App. The gif's are categorized by each portal tab so you can easily locate workflows for assistance.