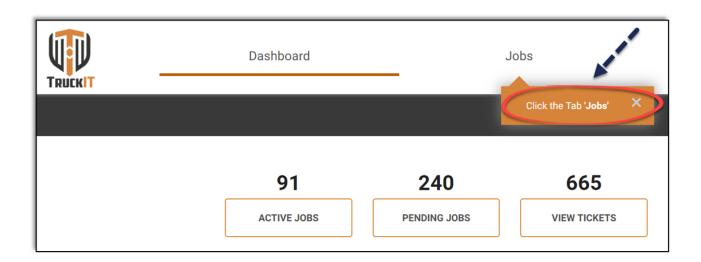

#### **Workflow Guides**

Workflow guides walk you through the necessary steps to perform tasks in the portal by highlighting tabs, buttons and data fields.