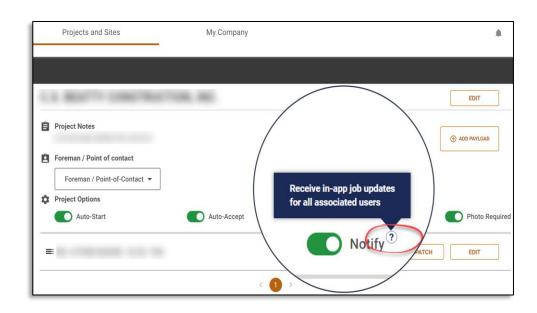

### **Tool Tip Icons**

There are question mark icons strategically located within the portal.

When hovering over the question mark icons, Tool Tip bubbles will appear explaining the button or icon and related the workflow.

For more complex tasks, the bubble will include gif's and PRO TIPS.