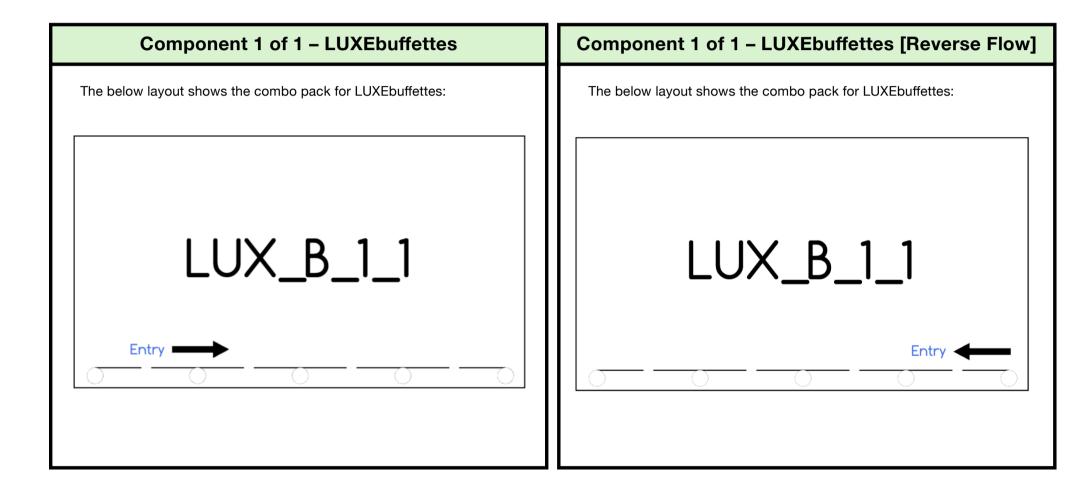

### Overview

- 1. This guide should be used by Facilities when setting LUXEbuffettes.
- 2. All LUXEbuffette setups will be defined in the floorplan by the Sales Managers.
- 3. Floorplans will denote a simplified LUXEbuffette layout. Facilities should use this guide to determine the actual items required in the setup.
- 4. There is only 1 component for each LUXEbuffette.

#### **FLOORPLAN – LUXEbuffettes**

#### **FACILITIES INVENTORY INVENTORY- LUXEbuffettes**

| Component 1 of 1 – LUXEbuffettes [Per Station] |    |
|------------------------------------------------|----|
| COMBO-SET NAME: [LUXEbuffettes]                |    |
| FLOORPLAN THUMBNAIL: LUX_B_1-1                 |    |
| Power Points - 13amp                           | 10 |
|                                                |    |
|                                                |    |
|                                                |    |
|                                                |    |
|                                                |    |
|                                                |    |
|                                                |    |
|                                                |    |
|                                                |    |
|                                                |    |
|                                                |    |
|                                                |    |
|                                                |    |
|                                                |    |
|                                                |    |
|                                                |    |
|                                                |    |
|                                                |    |
|                                                |    |
|                                                |    |
|                                                |    |
|                                                |    |
|                                                |    |
|                                                |    |
|                                                |    |
|                                                |    |
|                                                |    |
|                                                |    |