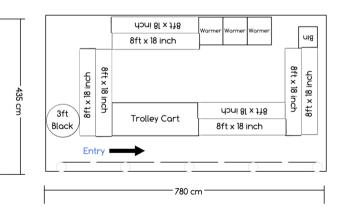

## Component 1 of 1 - LUXEbuffettes

The below layout shows the combo pack for LUXEbuffettes:

The below layout is the detailed layout that should be used by LSU for setup: