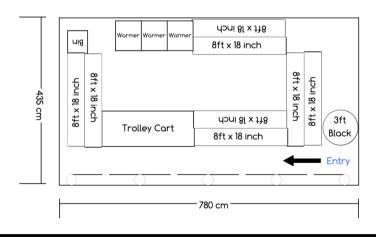

# Component 1 of 1 – LUXEbuffettes [Reverse Flow] The below layout shows the combo pack for LUXEbuffettes:

The below layout is the detailed layout that should be used by LSU for setup: