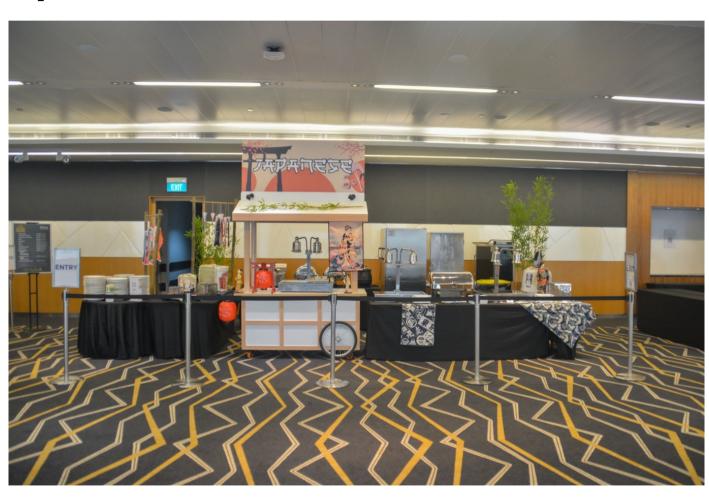

fettes:



The below layout is the detailed layout that should be used by LSU for setup:



## FP / BQT INVENTORY- LUXEbuffettes

# Component 1 of 1 – LUXEbuffettes [Per Station]

| COMBO-SET NAME: [LUXEbuffettes]       |     |
|---------------------------------------|-----|
| FLOORPLAN THUMBNAIL: LUX_B_1-1        | _   |
| Cart Trolley                          | 1   |
| A4 Dietary Sign with Start & End Time | 1   |
| Warmer                                | 2   |
| Step Bin                              | 1   |
| Dinner Plate                          | 200 |
| Napkin                                | 200 |
| Cutlery Set                           | 200 |
| Décor Set                             | 1   |

#### **INTERNAL - CONFIDENTIAL**

# OVERALL REFERENCE PHOTO - LUXEbuffettes [LUX\_B\_1-1]



### INTERNAL – PRIVATE & CONFIDENTIAL

## **SIGNAGE - [LUXEbuffettes]**

> Each LUXEbuffettes will have the following signage displayed:



A3 Stand on Clipped on Queue Pole:
To be placed on the queue pole at the start of each LUXEbuffettes line
SIGN DEPLOYED BY LSU



A4 Acrylic Stand:
To be placed at the start of each
LUXEbuffettes line
SIGN DEPLOYED BY FP



A3 Stand on Clipped on Queue Pole:
To be placed on the queue pole at the start of each LUXEbuffettes line
SIGN DEPLOYED BY LSU