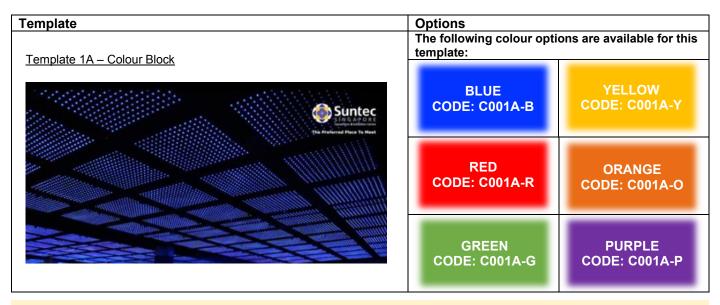

## **Technical Specifications**

The table below is an overview of logistical inclusions:

| Inclusions for Cry | stals-on-4                                                                                                                                                                                                   |                                         |                                        |  |  |  |  |  |  |  |  |
|--------------------|--------------------------------------------------------------------------------------------------------------------------------------------------------------------------------------------------------------|-----------------------------------------|----------------------------------------|--|--|--|--|--|--|--|--|
| Product            | Programmable LED lights on the ceiling, which can be used for:                                                                                                                                               |                                         |                                        |  |  |  |  |  |  |  |  |
| Overview           | Ambient/mood lighting                                                                                                                                                                                        |                                         |                                        |  |  |  |  |  |  |  |  |
| Location           | Crystal lights are exclusively made available in Hall 406CXD                                                                                                                                                 |                                         |                                        |  |  |  |  |  |  |  |  |
| Location           | Crystal lights are exclusively made available in Hall 406CXD   Resolution [Across 1 hall] 215 pixels length by 306 pixels width                                                                              |                                         |                                        |  |  |  |  |  |  |  |  |
| Technical          |                                                                                                                                                                                                              |                                         |                                        |  |  |  |  |  |  |  |  |
| Overview           |                                                                                                                                                                                                              |                                         | Ily, each LED pixel is 22.5cm apart    |  |  |  |  |  |  |  |  |
|                    | VC-Dots [LED lights/pixels]                                                                                                                                                                                  | 21,930 units [ac                        | ross all 1 hall]                       |  |  |  |  |  |  |  |  |
|                    | Martin P3-100 System Controller                                                                                                                                                                              | 1 unit                                  |                                        |  |  |  |  |  |  |  |  |
|                    | Maxedia Media Server                                                                                                                                                                                         | urations. Presets control the lights of | of Hall 406 when they are aplit        |  |  |  |  |  |  |  |  |
| Configuration      |                                                                                                                                                                                                              | by shows examples of the different      |                                        |  |  |  |  |  |  |  |  |
|                    | Example 1:                                                                                                                                                                                                   | Example 2:                              | Example 3:                             |  |  |  |  |  |  |  |  |
|                    | Full ceiling 1 colour/pattern                                                                                                                                                                                | 9 sections, 9 colours/patterns          | 3 sections, 3 colours/patterns         |  |  |  |  |  |  |  |  |
|                    | Hall 406                                                                                                                                                                                                     | Hall 406                                | Hall 406                               |  |  |  |  |  |  |  |  |
|                    | Service carridar                                                                                                                                                                                             | Service contact                         | Service contribut                      |  |  |  |  |  |  |  |  |
|                    | с                                                                                                                                                                                                            | c                                       | с                                      |  |  |  |  |  |  |  |  |
|                    | 0                                                                                                                                                                                                            |                                         |                                        |  |  |  |  |  |  |  |  |
|                    |                                                                                                                                                                                                              |                                         |                                        |  |  |  |  |  |  |  |  |
|                    | x                                                                                                                                                                                                            | ×                                       | x                                      |  |  |  |  |  |  |  |  |
|                    |                                                                                                                                                                                                              |                                         |                                        |  |  |  |  |  |  |  |  |
|                    |                                                                                                                                                                                                              |                                         |                                        |  |  |  |  |  |  |  |  |
|                    | D                                                                                                                                                                                                            | D                                       | D                                      |  |  |  |  |  |  |  |  |
|                    |                                                                                                                                                                                                              |                                         |                                        |  |  |  |  |  |  |  |  |
|                    |                                                                                                                                                                                                              |                                         | h                                      |  |  |  |  |  |  |  |  |
|                    | *Eiguree are not drawn to poole                                                                                                                                                                              |                                         |                                        |  |  |  |  |  |  |  |  |
|                    | *Figures are not drawn to scale<br>LED colour display is presented in                                                                                                                                        | RGB                                     |                                        |  |  |  |  |  |  |  |  |
| Colouration        |                                                                                                                                                                                                              |                                         |                                        |  |  |  |  |  |  |  |  |
|                    | Organisers should note there may be an adjustment to the colour due to factors such as brightness and                                                                                                        |                                         |                                        |  |  |  |  |  |  |  |  |
|                    | contrast, a prior testing is always recommended and can be arranged via this form                                                                                                                            |                                         |                                        |  |  |  |  |  |  |  |  |
|                    |                                                                                                                                                                                                              | 30-minute preview session, which c      |                                        |  |  |  |  |  |  |  |  |
| Technics           | form. This will provide Organisers the opportunity to view the content prior to show day.                                                                                                                    |                                         |                                        |  |  |  |  |  |  |  |  |
| Technical          | Whilet on-site, Suntec's in-house technician is offered complimentary for up to 4 hours. This can be                                                                                                         |                                         |                                        |  |  |  |  |  |  |  |  |
| Assistance         | Whilst on-site, Suntec's in-house technician is offered complimentary for up to 4-hours. This can be arranged forrehearsals, on-site testing, or during the event to assist with the operation of the system |                                         |                                        |  |  |  |  |  |  |  |  |
|                    | controller.                                                                                                                                                                                                  |                                         |                                        |  |  |  |  |  |  |  |  |
|                    |                                                                                                                                                                                                              |                                         |                                        |  |  |  |  |  |  |  |  |
|                    | Organiser's requiring additional m                                                                                                                                                                           | anpower can order via the Suntec        | Singapore Marketplace.                 |  |  |  |  |  |  |  |  |
| Templates          |                                                                                                                                                                                                              | visual illustrated is also presented u  | under 'Service Offerings' section of   |  |  |  |  |  |  |  |  |
| •                  | this form                                                                                                                                                                                                    |                                         |                                        |  |  |  |  |  |  |  |  |
| Programming        | Templates can be programmed to<br>used toadjust from one graphic to                                                                                                                                          | o follow the client's event schedule.   | A fade-in/fade-out effect is typically |  |  |  |  |  |  |  |  |