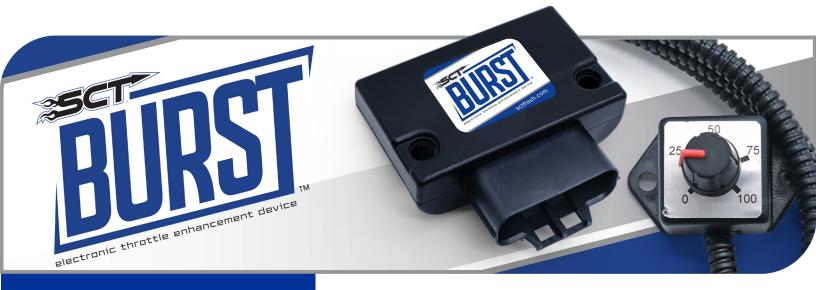

## Adjusts On-The-Fly with Adjustable Control Knob

Will Not Void Your Vehicle's Warranty

Live Technical Support

Easy Plug-and-play 10 Minute Installation

Weatherproof Construction

# IMPROVE YOUR VEHICLE'S THROTTLE RESPONSE AND DRIVING CHARACTERISTICS!

Give your vehicle the kick that it needs with the SCT Burst Throttle Booster. The installation is simple and the results will be felt right in your seat. Plug it inline between your vehicle's pedal position sensor and the vehicle harness. Then you can use the control knob to adjust your throttle on the fly. Perfect for that extra burst when you need it.

### ADJUST "ON-THE-FLY"

Change your performance as you go with the included control knob

#### **BUILT TOUGH**

Fully waterproof with OEM quality connectors

See the latest applications at: www.sctflash.com

FORD MUSTANG / F-150 / RAPTOR / SUPERDUTY

Questions about ordering, returns, or product details? Contact our sales team at 407-774-2447 or email us at sales@sctflash.com.