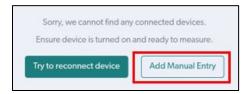

 If your readings do not appear, your doctor may ask you to select Add Manual Entry instead.

8. To manually enter your results, type the readings displayed on your monitoring device into the fields shown below. Click on *Confirm Results* to send them to your clinician.