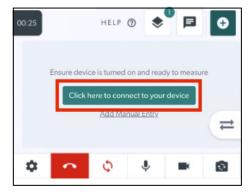

https://pmcheck.videocall.org.au/

- On appointment day, ensure Bluetooth is turned on and start the Video Call using the link provided by your healthcare provider. Please use the Google Chrome or MS Edge browser. Ensure the monitoring device is nearby.
- 3. When your clinician joins, you will be given instructions to turn on and pair your monitoring device via Bluetooth.
- 4. When you see the green button on the screen to connect to your monitoring device, click on *Click here to connect to your device.*

 A pop-up will appear with the name of the monitoring device available to pair. Select your device and click on *Pair*.

6. Your readings should now display on the screen. These may take a moment to appear.