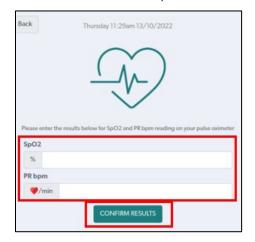

 If your readings do not appear, your doctor may ask you to select Add Manual Entry instead.

8. To manually enter your results, type the readings displayed on your monitoring device into the fields shown below. Click on *Confirm Results* to send them to your clinician.