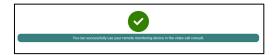

9. You will see a notification at the top of your screen, confirming the results were successfully sent to your clinician.

Your results were sent to the clinician

For more information, click the link below: <a href="https://help.vcc.healthdirect.org.au/en">https://help.vcc.healthdirect.org.au/en</a> US/patient-remote-monitoring