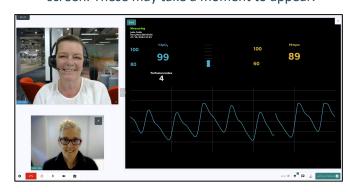

 A pop-up will appear with the name of the monitoring device available to pair. Select your device and click on *Pair*.

6. Your readings should now display on the screen. These may take a moment to appear.