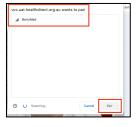

 A pop-up will appear with the name of the monitoring device available to pair. Select your device and click on *Pair*.

6. Your readings should now display on the screen. These may take a moment to appear.