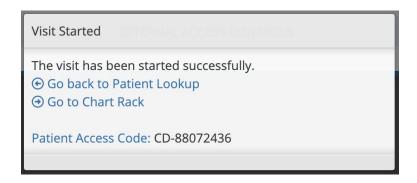

Please select one of the 4 following options:

- No Access code Will only allow the driver to complete the medical history if the clinic staff member manually selects "Start Medical History" on their device and the login profile will switch to the driver's perspective.
- Generate Access Code Only Will allow the clinic staff member to write down the code for the driver to login using the code and their date of birth. Once "Start Visit" is selected, a pop up window will display the patient access code as seen below: