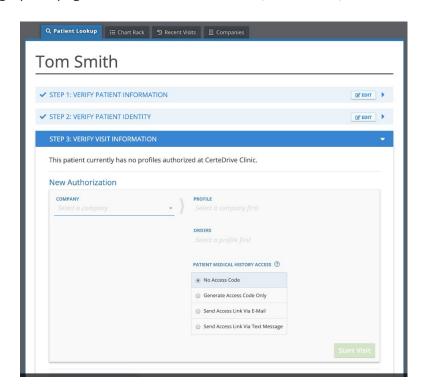

On step 3 of the registration process, when adding the Authorization, you will select which method to communicate the driver's login code. This code will be valid for 30 minutes. You can view the demographics page in the office visit to access, add access, or extend access.

Please select one of the 4 following options:

- No Access code Will only allow the driver to complete the medical history if the clinic staff member manually selects "Start Medical History" on their device and the login profile will switch to the driver's perspective.
- Generate Access Code Only Will allow the clinic staff member to write down the code for the driver to login using the code and their date of birth. Once "Start Visit" is selected, a pop up window will display the patient access code as seen below:

- Send Access Link Via E-Mail Will send the login code and a link to the CerteDrive home page to the driver's email on file under demographics.
- Send Access Link Via Text Message Will send the login code and a link to the CerteDrive home page to the driver's phone number on file under demographics.