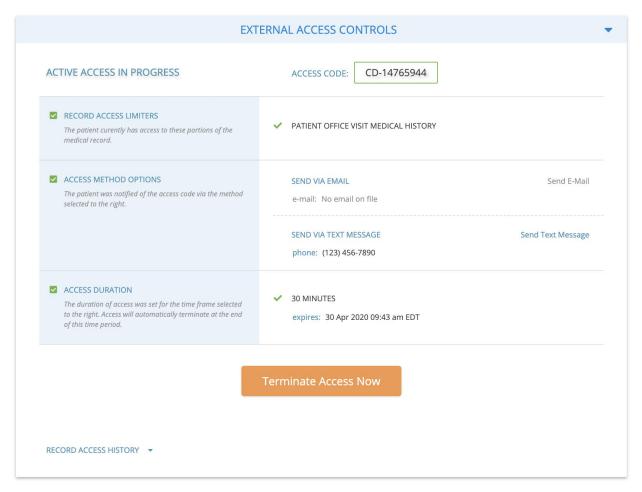

On step 3 of the registration process, when adding the Authorization, you will select which method to communicate the driver's login code. This code will be valid for 30 minutes. You can view the demographics page in the office visit to access, add access, or extend access.

The driver will login using their code and date of birth by selecting "Use Code to Login" method:

To resend the code, remove access, or other options, please open the patient file and click "Demographic Information" to see further options. Please note that the below screenshots and process apply to open office visits only.