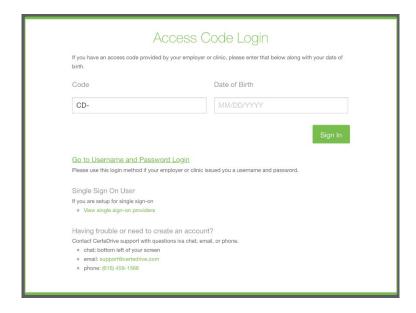

The driver will login using their code and date of birth by selecting "Use Code to Login" method:

To resend the code, remove access, or other options, please open the patient file and click "Demographic Information" to see further options. Please note that the below screenshots and process apply to open office visits only.