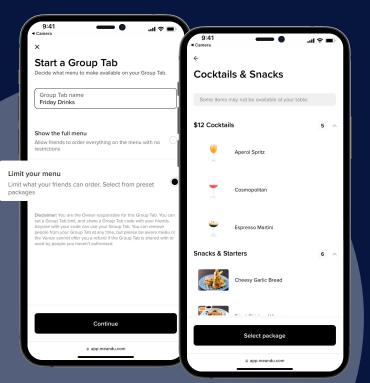

## How to create a Group Tab package

- Open Operator Portal and select
  Group Tabs from the menu.
- 2. Click **Create package** to start a new limited menu just for Group Tab customers.
- 3. Give it a name like **House Beers** and pick the products that will be included in this package ie. House beers in schooner size only.