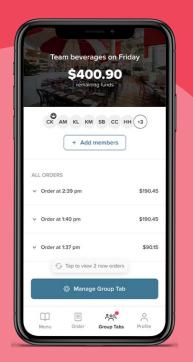

# Let's get this party started!

- Let's get started. Scan the beacon and select Group Tabs at the bottom.
- Select a payment method and set a tab limit.Heads up, you'll be charged at this stage.
- 3. Now you're ready to invite your friends to join your **Group Tab** via the QR Code.
- 4. You'll receive a text when you've got 20% of your funds left. Any **unused funds** will be refunded after you've closed your **Group Tab**.