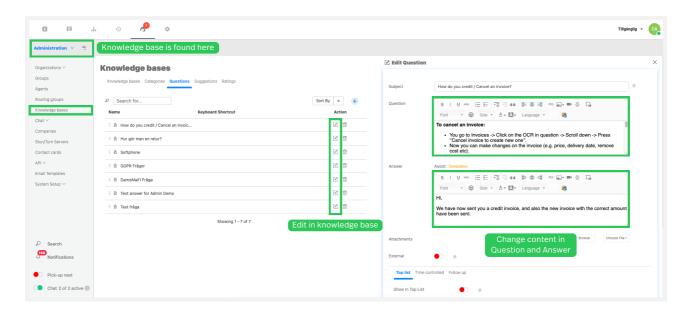

# **Knowledge Base.**

Only available if you are an admin user in Telavox Omni.

#### **Access Knowledge Base:**

• Find it in the main menu.

#### **Update Content:**

 Click "Edit" on an answer to make changes.