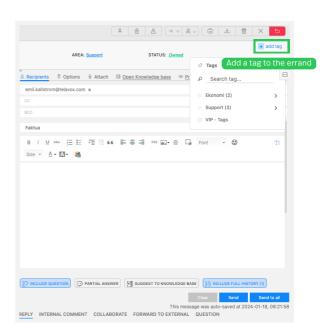

# **Tagging Errands.**

#### Tag an Errand:

• Open an errand, click "Tag," add your tag.