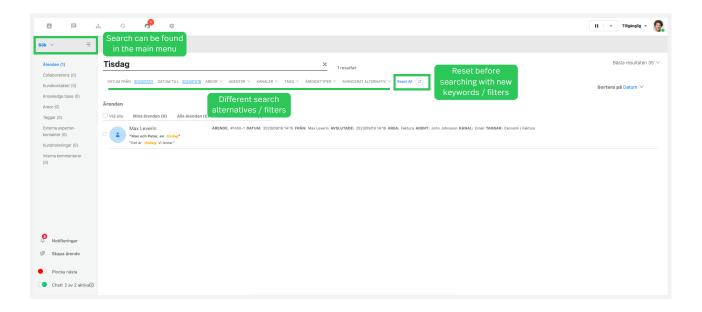

#### Search.

#### **Search Options:**

 Use keywords, customer name, or ID for different searches.

#### **Refine Search:**

 After the first search, refresh and use additional filters.