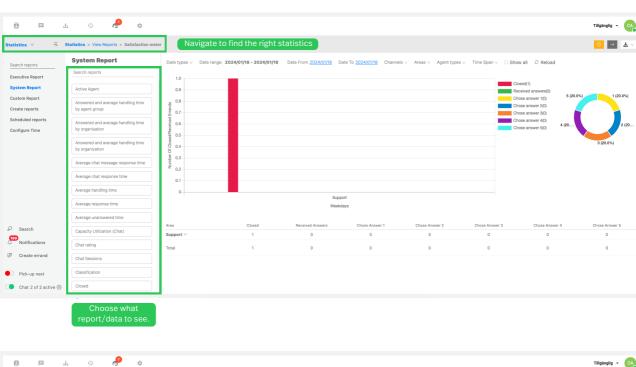

# **Unified Statistics.**

Only available if you are an admin user in Telavox Omni.

#### **Find Statistics:**

• Click on the "Main Menu" and choose "Statistics" and then "View Reports".

#### **Basic Statistics:**

• See overall performance, response times, customer feedback etc.