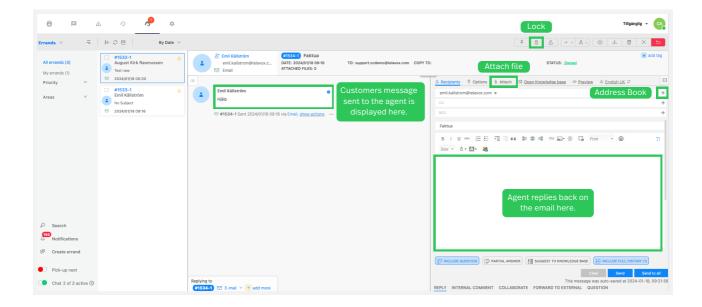

#### Send an Email:

- Click "Create errand".
- Click "send an errand" and recipient email in the "To" field.
- Type your message and hit "Send."

#### **Address Book and Select Email:**

- Access the "Address Book" on the right of the address field.
- Choose an email address and click "Select."

#### Send a File:

- While composing an email, click "Attach File "
- Select the file and click "Send."

#### **Lock an Email:**

• Click "Lock" to ensure replies go to the same agent.