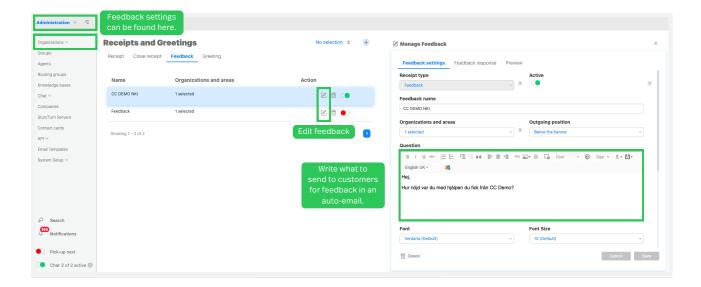

# **Satisfaction Meter.**

Only available if you are an admin user in Telavox Omni.

#### **Gather Customer Feedback:**

• Click on "Administration" in the main menu and then "Organizations". Now choose "Receipts and Greetings", here you can decide what to send to customers for your feedback gathering