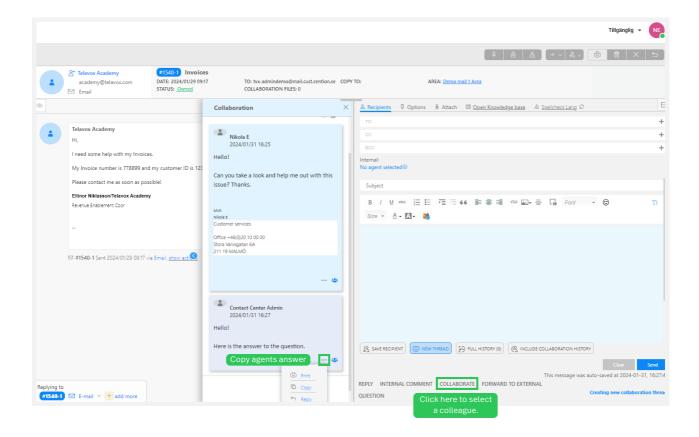

#### Collaborate.

#### **Collaborate with a Colleague:**

• Click on the three dots and click on "Copy".

#### **Copy & Paste Colleague's Answer:**

- Highlight the text, right-click, and choose "Copy."
- In your email, right-click and choose "Paste.