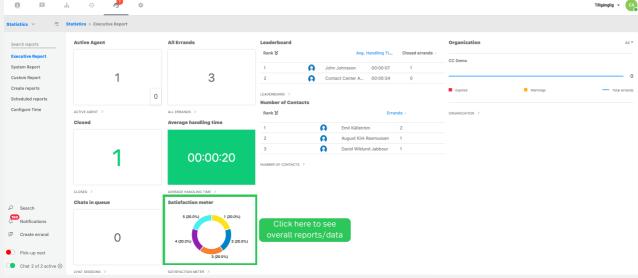

# **Satisfaction Meter.**

Only available if you are an admin user in Telavox Omni.

#### **Gather Customer Feedback:**

• Click on "Administration" in the main menu and then "Organizations". Now choose "Receipts and Greetings", here you can decide what to send to customers for your feedback gathering