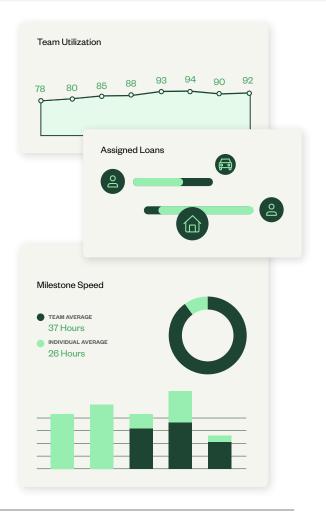

#### → Operations Performance

Unlock operations KPIs to help you maximize back-office efficiency and intelligently deploy resources where needed. Maxwell provides a real-time view into processing speed, loan file quality, processing capacity, and team utilization.