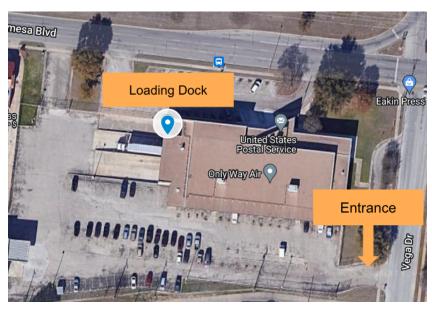

## 3701 Altamesa Blvd, Fort Worth, TX 76133

Enter the gated employee entrance at the back left of the post office off of Vega Dr. Park and walk up to the loading dock located towards the front right of the post office. Hand off delivery sacks to a USPS associate and sign your initials for delivery confirmation.