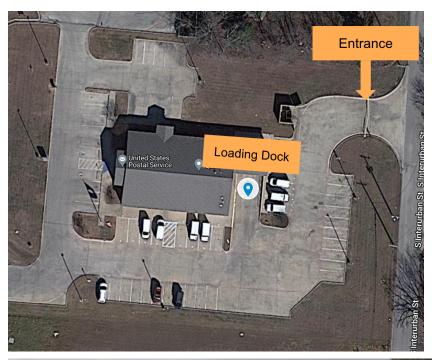

### 715 S Powell Pkwy, Anna, TX 75409

Enter the gated employee entrance at the back of the post office off of S Interurban St. Park and walk up to the loading dock.

Hand off delivery sacks to a USPS associate and sign your initials for delivery confirmation.