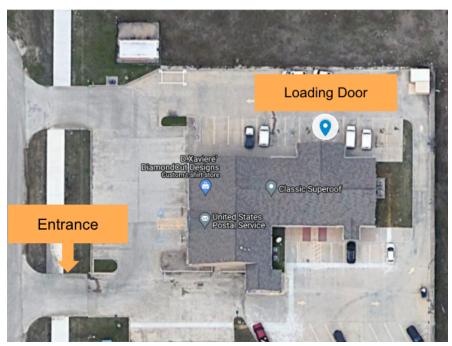

### 9415 Benbrook Blvd S, Benbrook, TX 76126

Head to the far left side of the Benbrook Plaza shopping center and locate the Post Office loading door behind the building.

Park and walk up to the loading door.