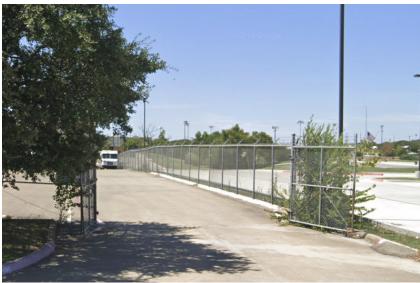

## 301 N Las Vegas Trl, Fort Worth, TX 76108

Enter the gated employee entrance, on the right side of the post office, and locate the loading dock near the employee entrance.

Park and walk up to the loading dock.

Hand off delivery sacks to a USPS associate and sign your initials for delivery confirmation.