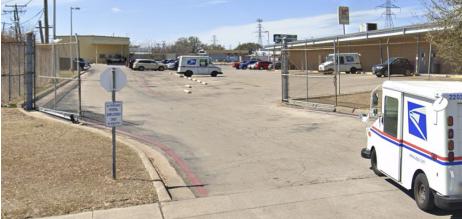

## 3701 Altamesa Blvd, Fort Worth, TX 76133

Enter the gated employee entrance at the back left of the post office off of Vega Dr. Park and walk up to the loading dock located towards the front right of the post office. Hand off delivery sacks to a USPS associate and sign your initials for delivery confirmation.