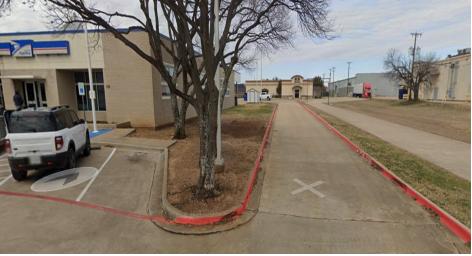

### 200 S Crowley Rd, Crowley, TX 76036

Enter the post office and head towards the back of the building and locate the loading dock. Park and walk up to the loading dock.

Hand off delivery sacks to a USPS associate and sign your initials for delivery confirmation.