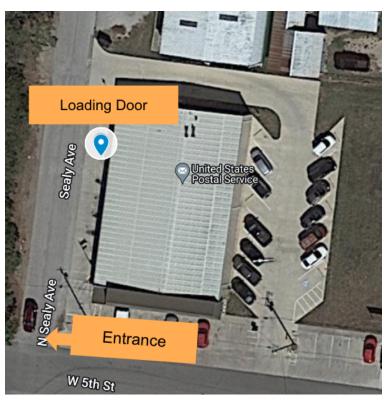

## 120 W 5th St, Justin, TX 76247

Turn onto N Sealy Ave to the left of the post office and locate the loading door. Park and walk up to the loading door.

Hand off delivery sacks to a USPS associate and sign your initials for delivery confirmation.