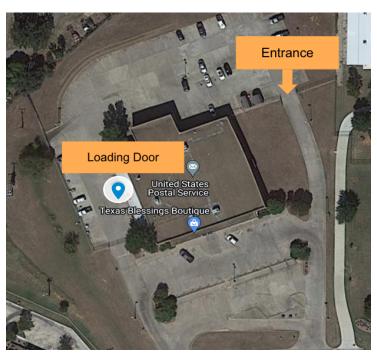

### 1919 E Melissa Rd, Melissa, TX 75454

Enter the post office and locate the loading door located to the right of the building. Park and walk up to the loading door.

Hand off delivery sacks to a USPS associate and sign your initials for delivery confirmation.