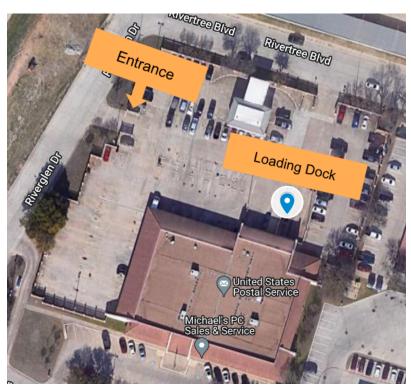

## 4450 Oak Park Ln, Fort Worth, TX 76109

Enter the gated employee entrance located on the left side of the post office off of Riverglen Dr. Park and walk up to the loading dock.

Hand off delivery sacks to a USPS associate and sign your initials for delivery confirmation.