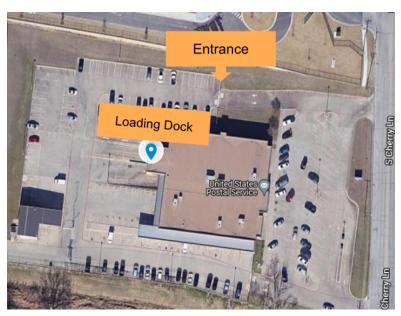

### 715 S Powell Pkwy, Anna, TX 75409

Enter the gated employee entrance at the back of the post office off of S Interurban St. Park and walk up to the loading dock.

Hand off delivery sacks to a USPS associate and sign your initials for delivery confirmation.