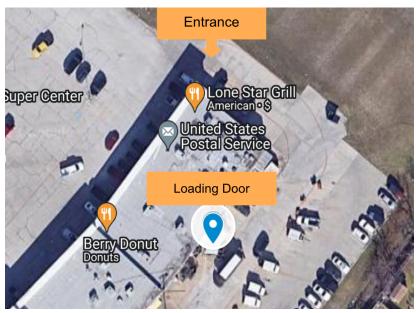

## 120 W 5th St, Justin, TX 76247

Turn onto N Sealy Ave to the left of the post office and locate the loading door. Park and walk up to the loading door.

Hand off delivery sacks to a USPS associate and sign your initials for delivery confirmation.