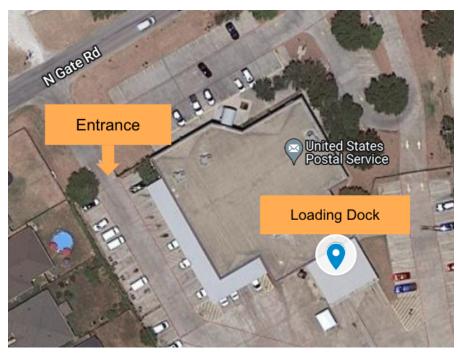

## **5561 N Gate Rd, Granbury, TX 76049**

Enter the gated employee entrance located to the right side of the post office.

Park and walk up to the loading dock located behind the building.

Hand off delivery sacks to a USPS associate and sign your initials for delivery confirmation.