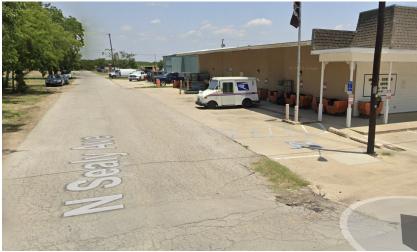

## 120 W 5th St, Justin, TX 76247

Turn onto N Sealy Ave to the left of the post office and locate the loading door. Park and walk up to the loading door.

Hand off delivery sacks to a USPS associate and sign your initials for delivery confirmation.