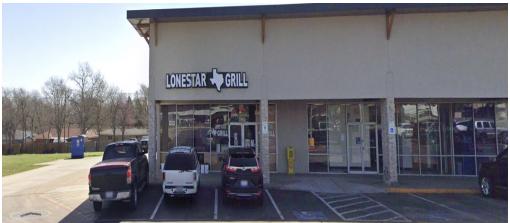

## 120 W 5th St, Justin, TX 76247

Turn onto N Sealy Ave to the left of the post office and locate the loading door. Park and walk up to the loading door.

Hand off delivery sacks to a USPS associate and sign your initials for delivery confirmation.