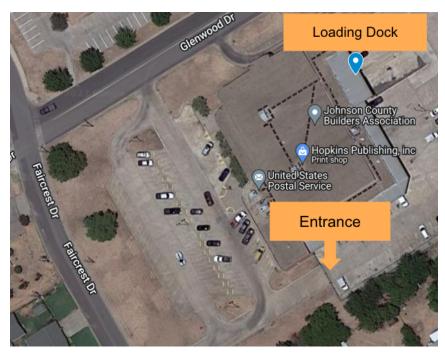

### 201 Faircrest Dr, Cleburne, TX 76033

Enter the gated employee entrance to the right of the post office off of Faircrest Dr.

Park and walk up to the loading dock located at the back of the building.

Hand off delivery sacks to a USPS associate and sign your initials for delivery confirmation.