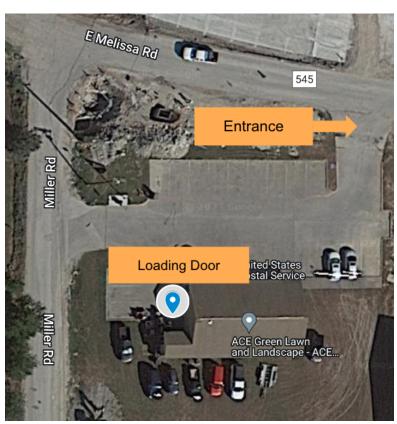

### 1919 E Melissa Rd, Melissa, TX 75454

Enter the post office and locate the loading door located to the right of the building. Park and walk up to the loading door.

Hand off delivery sacks to a USPS associate and sign your initials for delivery confirmation.