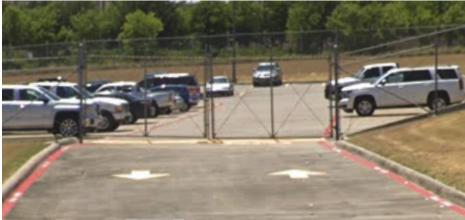

## **5561 N Gate Rd, Granbury, TX 76049**

Enter the gated employee entrance located to the right side of the post office.

Park and walk up to the loading dock located behind the building.

Hand off delivery sacks to a USPS associate and sign your initials for delivery confirmation.