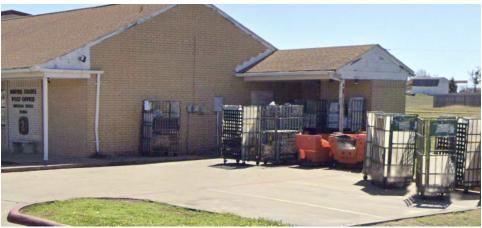

### 1919 E Melissa Rd, Melissa, TX 75454

Enter the post office and locate the loading door located to the right of the building. Park and walk up to the loading door.

Hand off delivery sacks to a USPS associate and sign your initials for delivery confirmation.