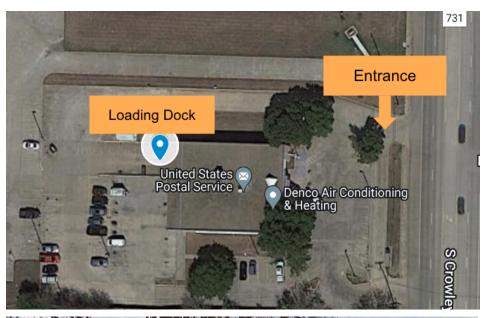

### 200 S Crowley Rd, Crowley, TX 76036

Enter the post office and head towards the back of the building and locate the loading dock. Park and walk up to the loading dock.

Hand off delivery sacks to a USPS associate and sign your initials for delivery confirmation.