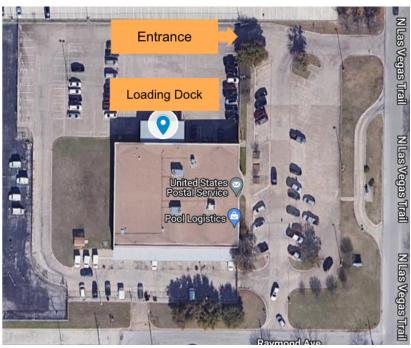

## 301 N Las Vegas Trl, Fort Worth, TX 76108

Enter the gated employee entrance, on the right side of the post office, and locate the loading dock near the employee entrance.

Park and walk up to the loading dock.

Hand off delivery sacks to a USPS associate and sign your initials for delivery confirmation.