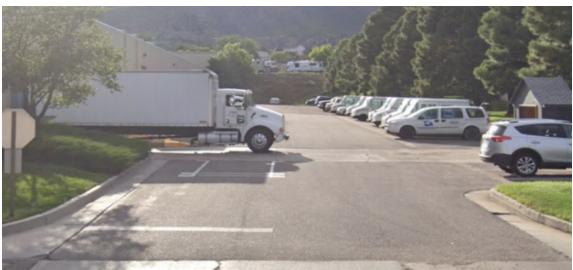

#### **5001 CENTENNIAL BLVD, COLORADO SPRINGS, CO 80919**

Enter the entrance behind the post office off of Pinon Valley Rd.

Park and walk up to the loading dock located to the immediate left of the entrance.

Hand off delivery sacks to a USPS associate and sign your initials for delivery confirmation.