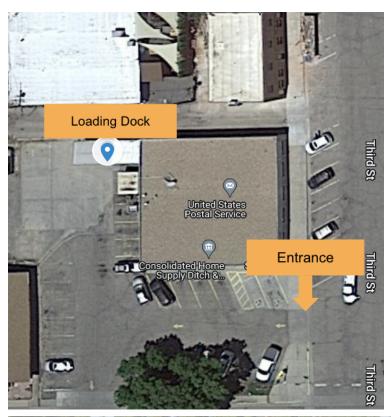

#### 425 3RD ST, BERTHOUD, CO 80513

Enter the post office entrance and head towards the back of the building. Park and walk up to the loading dock.

Hand off delivery sacks to a USPS associate and sign your initials for delivery confirmation.