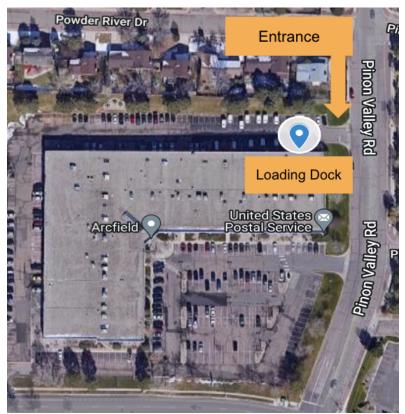

#### **5001 CENTENNIAL BLVD, COLORADO SPRINGS, CO 80919**

Enter the entrance behind the post office off of Pinon Valley Rd.

Park and walk up to the loading dock located to the immediate left of the entrance.

Hand off delivery sacks to a USPS associate and sign your initials for delivery confirmation.