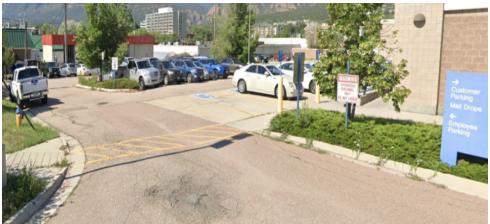

#### 1540 S 8TH ST, COLORADO SPRINGS, CO 80905

Enter the post office entrance off of S 8th St. and head towards the loading dock located on the left side of the building.

Park and walk up to the loading dock.

Hand off delivery sacks to a USPS associate and sign your initials for delivery confirmation.