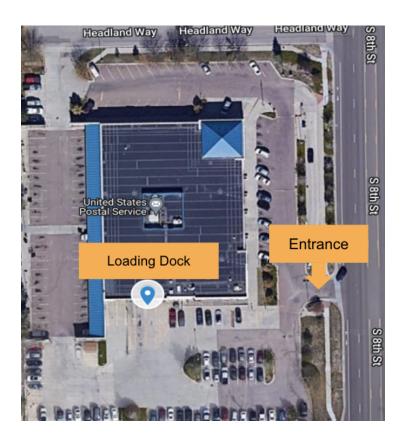

#### 1540 S 8TH ST, COLORADO SPRINGS, CO 80905

Enter the post office entrance off of S 8th St. and head towards the loading dock located on the left side of the building.

Park and walk up to the loading dock.

Hand off delivery sacks to a USPS associate and sign your initials for delivery confirmation.