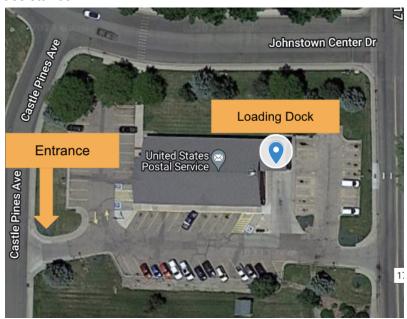

#### 121 CASTLE PINES AVE, JOHNSTOWN, CO 80534

Enter the post office entrance off of Castle Pines Ave and head towards the loading dock at the back of the building.

Park and walk up to the loading dock.

Hand off delivery sacks to a USPS associate and sign your initials for delivery confirmation.