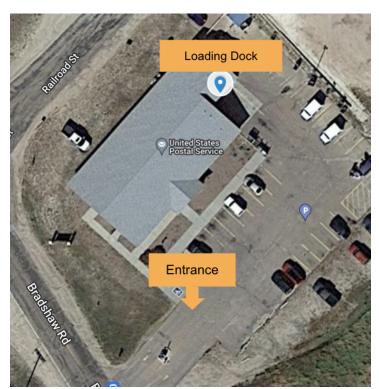

#### 13055 BRADSHAW RD, PEYTON, CO 80831

Enter the post office entrance off of Bradshaw Rd. and head towards the loading dock located on the right side of the building.

Park and walk up to the loading dock.

Hand off delivery sacks to a USPS associate and sign your initials for delivery confirmation.