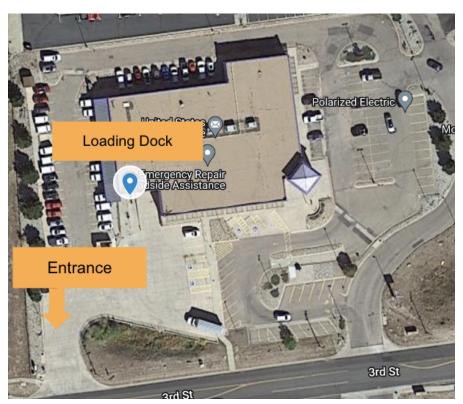

#### **545 3RD ST, MONUMENT, CO 80132**

Enter the employee entrance off of 3rd St. and locate the loading dock.

Park and walk up to the loading dock.

Hand off delivery sacks to a USPS associate and sign your initials for delivery confirmation.