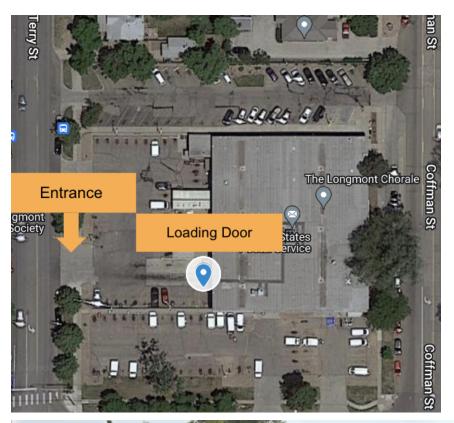

#### 201 COFFMAN ST, LONGMONT, CO 80501

Enter the employee entrance located off of Terry St.

Park and walk up to the loading door.

Hand off delivery sacks to a USPS associate and sign your initials for delivery confirmation.