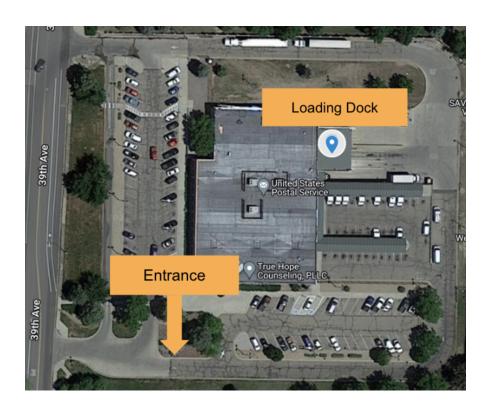

#### 930 39TH AVE, GREELEY, CO 80634

Enter the employee entrance and head towards the back of the post office.

Park and walk up to the loading dock located at the back left of the building.

Hand off delivery sacks to a USPS associate and sign your initials for delivery confirmation.