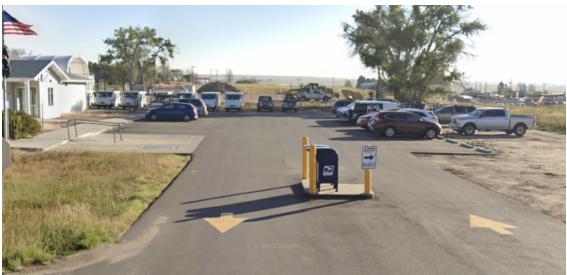

#### 13055 BRADSHAW RD, PEYTON, CO 80831

Enter the post office entrance off of Bradshaw Rd. and head towards the loading dock located on the right side of the building.

Park and walk up to the loading dock.

Hand off delivery sacks to a USPS associate and sign your initials for delivery confirmation.