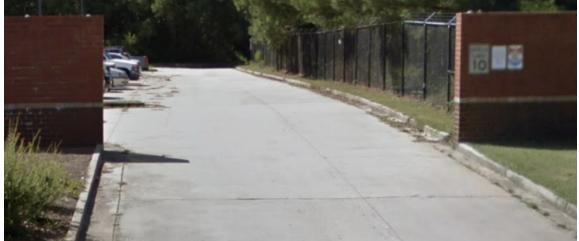

#### 110 WALTER WAY, STOCKBRIDGE, GA 30281

Enter through the gated employee entrance located at the back left of the building off of Walter Way.

Park and walk up to the loading dock located at the back of the building.

Hand off delivery sacks to a USPS associate and sign your initials for delivery confirmation.