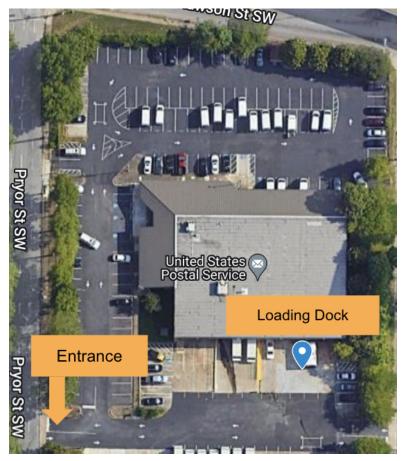

### 400 PRYOR ST SW, ATLANTA, GA 30303

Enter through the gated employee entrance located at the back right of the post office off of Pryor St SW.

Park and walk up to the loading dock.

Hand off delivery sacks to a USPS associate and sign your initials for delivery confirmation.