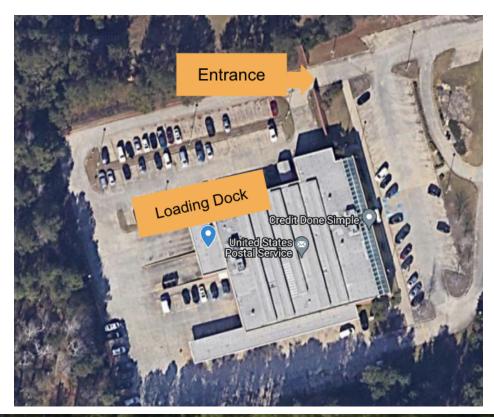

#### 110 WALTER WAY, STOCKBRIDGE, GA 30281

Enter through the gated employee entrance located at the back left of the building off of Walter Way.

Park and walk up to the loading dock located at the back of the building.

Hand off delivery sacks to a USPS associate and sign your initials for delivery confirmation.