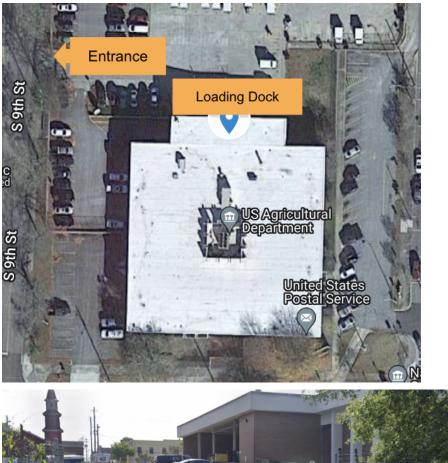

### 400 PRYOR ST SW, ATLANTA, GA 30303

Enter through the gated employee entrance located at the back right of the post office off of Pryor St SW.

Park and walk up to the loading dock.

Hand off delivery sacks to a USPS associate and sign your initials for delivery confirmation.