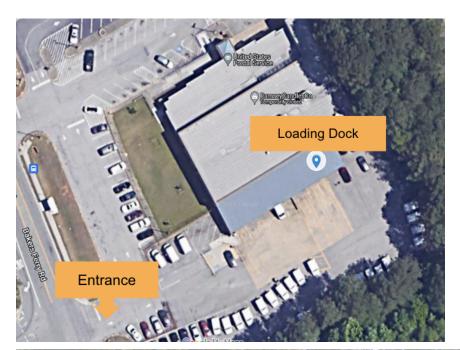

### 5686 FULTON INDUSTRIAL BLVD SW, ATLANTA, GA 30336

Enter through the gated employee entrance located at the back right of the post office off of Bakers Ferry Rd.

Park and walk up to the loading dock.

Hand off delivery sacks to a USPS associate and sign your initials for delivery confirmation.

Shipt 🗂