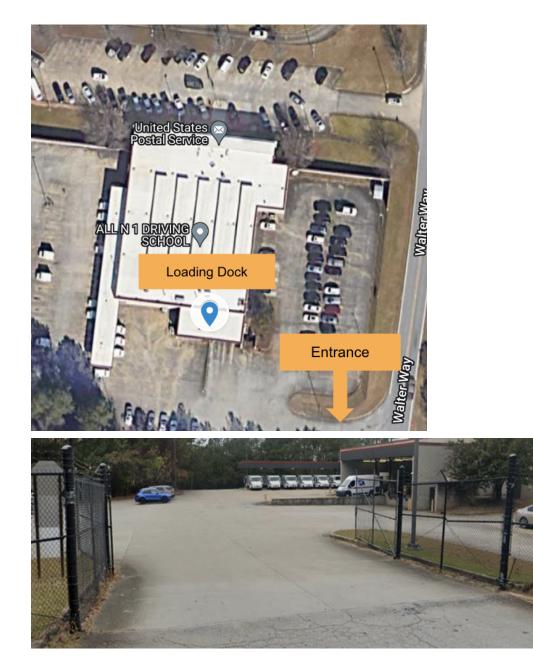

#### 110 WALTER WAY, STOCKBRIDGE, GA 30281

Enter through the gated employee entrance located at the back left of the building off of Walter Way.

Park and walk up to the loading dock located at the back of the building.

Hand off delivery sacks to a USPS associate and sign your initials for delivery confirmation.