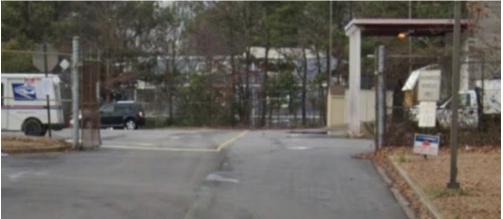

#### 110 WALTER WAY, STOCKBRIDGE, GA 30281

Enter through the gated employee entrance located at the back left of the building off of Walter Way.

Park and walk up to the loading dock located at the back of the building.

Hand off delivery sacks to a USPS associate and sign your initials for delivery confirmation.