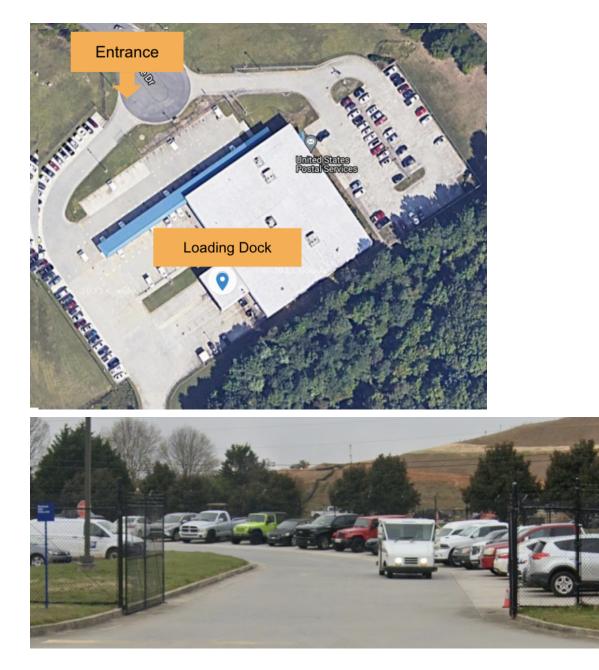

### 2385 GODBY RD, ATLANTA, GA 30349

Enter through the gated employee entrance, on the right side of the building, and head towards the loading dock located in the back.

Park and walk up to the loading dock.

Hand off delivery sacks to a USPS associate and sign your initials for delivery confirmation.