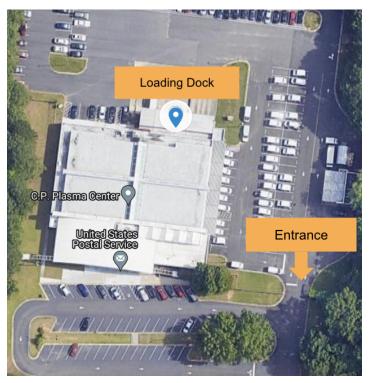

### 2385 GODBY RD, ATLANTA, GA 30349

Enter through the gated employee entrance, on the right side of the building, and head towards the loading dock located in the back.

Park and walk up to the loading dock.

Hand off delivery sacks to a USPS associate and sign your initials for delivery confirmation.