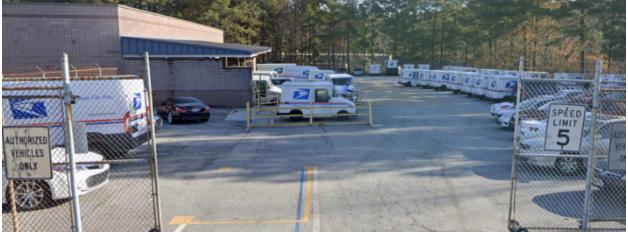

### 5686 FULTON INDUSTRIAL BLVD SW, ATLANTA, GA 30336

Enter through the gated employee entrance located at the back right of the post office off of Bakers Ferry Rd.

Park and walk up to the loading dock.

Hand off delivery sacks to a USPS associate and sign your initials for delivery confirmation.

Shipt 🗂