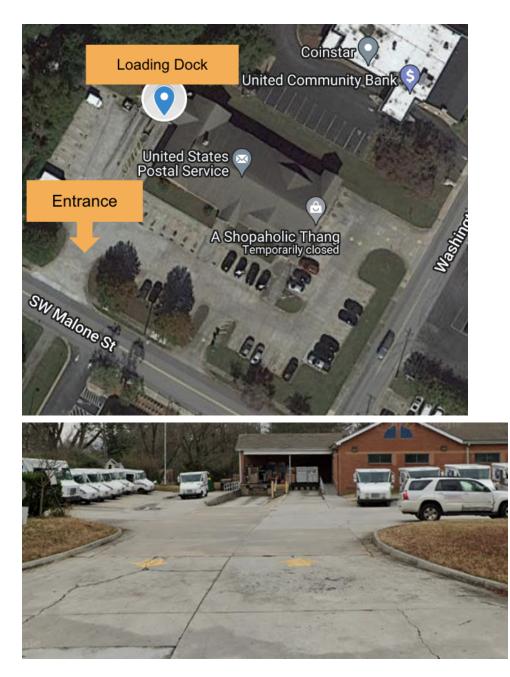

### 2385 GODBY RD, ATLANTA, GA 30349

Enter through the gated employee entrance, on the right side of the building, and head towards the loading dock located in the back.

Park and walk up to the loading dock.

Hand off delivery sacks to a USPS associate and sign your initials for delivery confirmation.