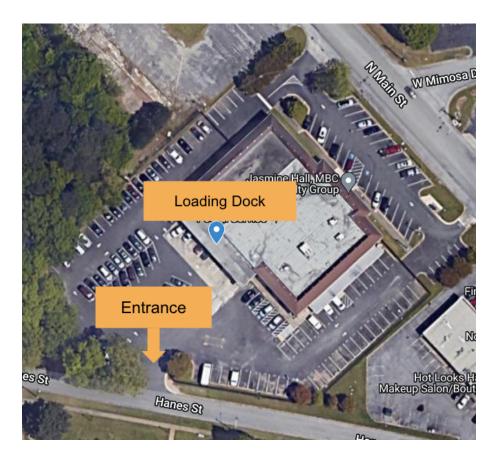

### 255 N MAIN ST, JONESBORO, GA 30236

Enter through the gated employee entrance located at the back left of the post office off of Hanes St.

Park and walk up to the loading dock located at the back of the building.

Hand off delivery sacks to a USPS associate and sign your initials for delivery confirmation.

Shipt 🗂