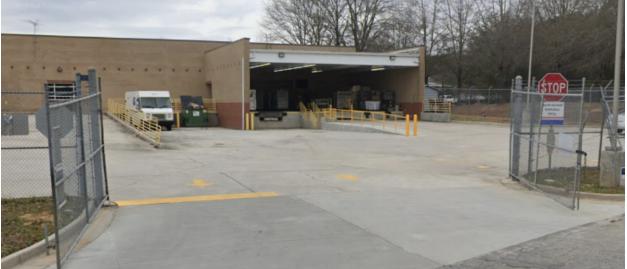

### 2385 GODBY RD, ATLANTA, GA 30349

Enter through the gated employee entrance, on the right side of the building, and head towards the loading dock located in the back.

Park and walk up to the loading dock.

Hand off delivery sacks to a USPS associate and sign your initials for delivery confirmation.