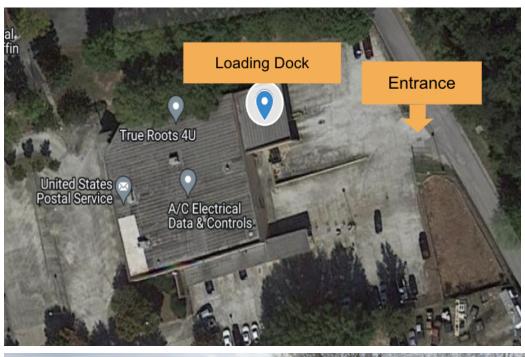

### 2385 GODBY RD, ATLANTA, GA 30349

Enter through the gated employee entrance, on the right side of the building, and head towards the loading dock located in the back.

Park and walk up to the loading dock.

Hand off delivery sacks to a USPS associate and sign your initials for delivery confirmation.