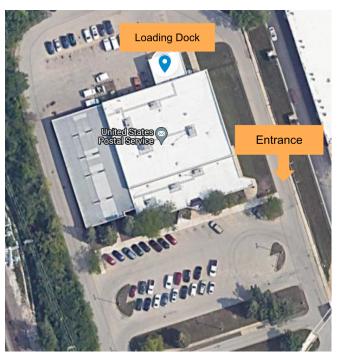

### 1520 ARTAIUS PKWY, LIBERTYVILLE, IL 60048

Enter the employee entrance on the back left side of the post office off of Florsheim Dr. Park and walk up to the loading dock located at the back of the building.