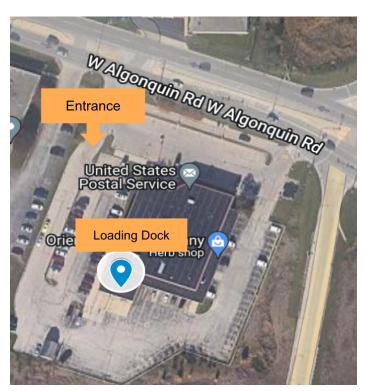

#### 801 W ALGONQUIN RD, ALGONQUIN, IL 60102

Use the entrance on the right side of the post office and drive toward the back of the building. Park and walk up to the loading dock.

Hand off delivery sacks to a USPS associate and sign your initials for delivery confirmation.