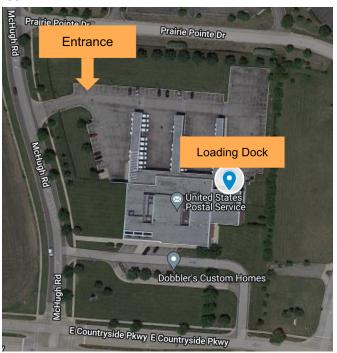

#### **601 E COUNTRYSIDE PKWY, YORKVILLE, IL 60560**

Enter the gated entrance on the back left of the building off of McHugh Rd.

Park and walk up to the loading dock located on the right side of the post office.

Hand off delivery sacks to a USPS associate and sign your initials for delivery confirmation.