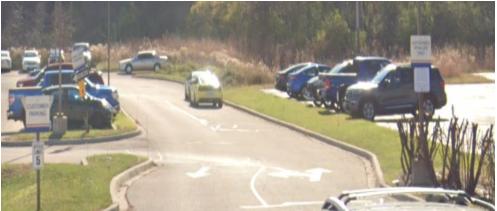

#### 801 W ALGONQUIN RD, ALGONQUIN, IL 60102

Use the entrance on the right side of the post office and drive toward the back of the building. Park and walk up to the loading dock.

Hand off delivery sacks to a USPS associate and sign your initials for delivery confirmation.