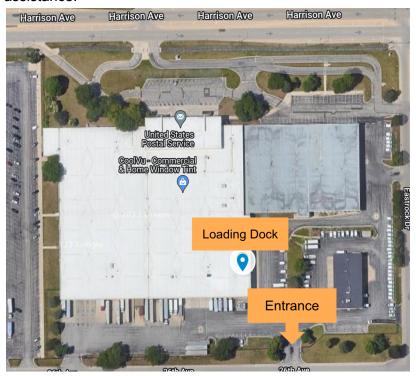

#### 5225 Harrison Ave, Rockford, IL 61125

Use the gated employee entrance behind the post office off of 26th Ave.

Park and walk up to the loading dock.

Hand off delivery sacks to a USPS associate and sign your initials for delivery confirmation.