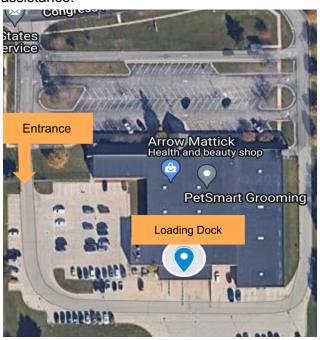

#### 301 E CONGRESS PKWY, CRYSTAL LAKE, IL 60014

Enter the gated entrance on the right side of the building and head towards the back of the post office.

Park and walk up to the loading dock.

Hand off delivery sacks to a USPS associate and sign your initials for delivery confirmation.