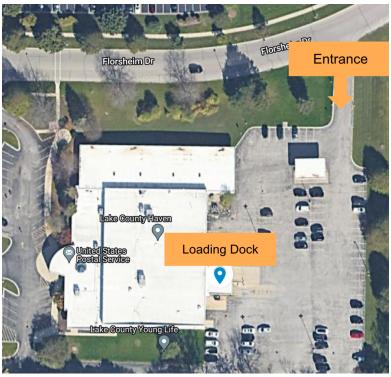

### 1520 ARTAIUS PKWY, LIBERTYVILLE, IL 60048

Enter the employee entrance on the back left side of the post office off of Florsheim Dr. Park and walk up to the loading dock located at the back of the building.

Hand off delivery sacks to a USPS associate and sign your initials for delivery confirmation.