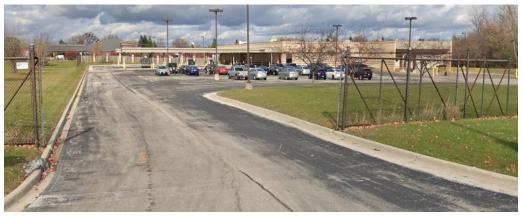

### 75 COMMERCE DR, GRAYSLAKE, IL 60030

Enter the gated employee entrance on the back of the post office off N Corporate Cir. Park and walk up to the loading dock located at the back of the building.

Hand off delivery sacks to a USPS associate and sign your initials for delivery confirmation.