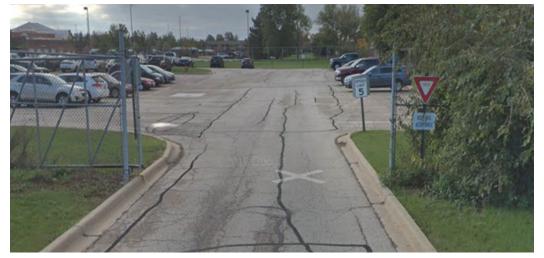

#### 301 E CONGRESS PKWY, CRYSTAL LAKE, IL 60014

Enter the gated entrance on the right side of the building and head towards the back of the post office.

Park and walk up to the loading dock.

Hand off delivery sacks to a USPS associate and sign your initials for delivery confirmation.