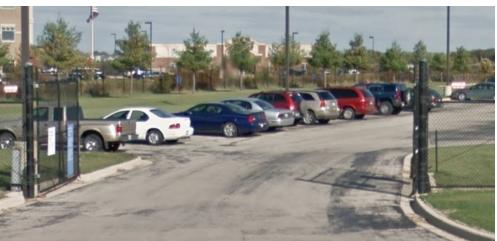

#### **601 E COUNTRYSIDE PKWY, YORKVILLE, IL 60560**

Enter the gated entrance on the back left of the building off of McHugh Rd.

Park and walk up to the loading dock located on the right side of the post office.

Hand off delivery sacks to a USPS associate and sign your initials for delivery confirmation.