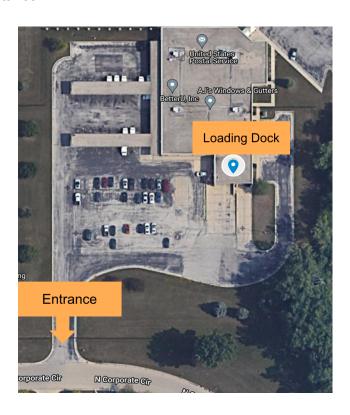

### 75 COMMERCE DR, GRAYSLAKE, IL 60030

Enter the gated employee entrance on the back of the post office off N Corporate Cir. Park and walk up to the loading dock located at the back of the building.

Hand off delivery sacks to a USPS associate and sign your initials for delivery confirmation.