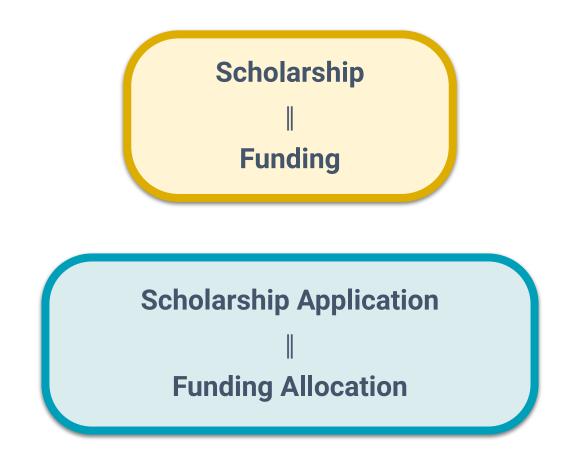

# Scholarships (Terminology)

# Scholarship (Funding)

| Funding          |                         |  |
|------------------|-------------------------|--|
| Funding Name:    | Merit Award Scholarship |  |
| Status:          | Active                  |  |
| Total Fund:      | \$2,000,000             |  |
| Allocated Funds: | \$1,000,000             |  |
| Disbursed Funds: | \$800,000               |  |