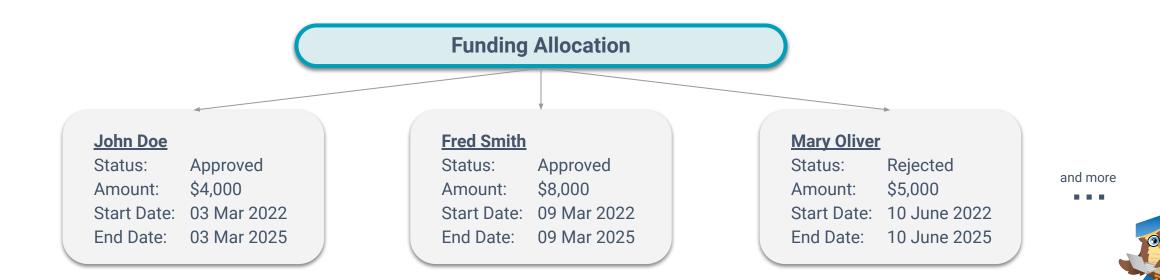

# **Funding Allocation - Approved**

|   | Funding                                   |                                               |                                                               |
|---|-------------------------------------------|-----------------------------------------------|---------------------------------------------------------------|
|   | Funding Name:<br>Status:                  | Merit Award Scholarship<br>Active             |                                                               |
|   | Total Fund:                               | \$2,000,000                                   |                                                               |
|   | Allocated Funds:                          | <mark>\$1,008,000</mark>                      |                                                               |
|   | Disbursed Funds:                          | \$800,000                                     |                                                               |
|   | Fundi                                     | ng Allocation                                 |                                                               |
|   | Fundi                                     |                                               | Approved funding allocation increment the Allocated Fundament |
|   |                                           |                                               |                                                               |
|   | Fundi<br><u>Fred Sm</u><br>Status:        |                                               |                                                               |
|   | Fred Sm                                   | ith<br>Approved                               |                                                               |
| C | <mark>Fred Sm</mark><br>Status:<br>Amount | ith<br>Approved<br>\$8,000<br>te: 09 Mar 2022 |                                                               |

# **Funding Allocations**

| Funding                              |                          |  |
|--------------------------------------|--------------------------|--|
| Funding Name:                        | Merit Award Scholarship  |  |
| Status:                              | Active                   |  |
| Total Fund:                          | \$2,000,000              |  |
| Allocated Funds:<br>Disbursed Funds: | \$1,012,000<br>\$800,000 |  |