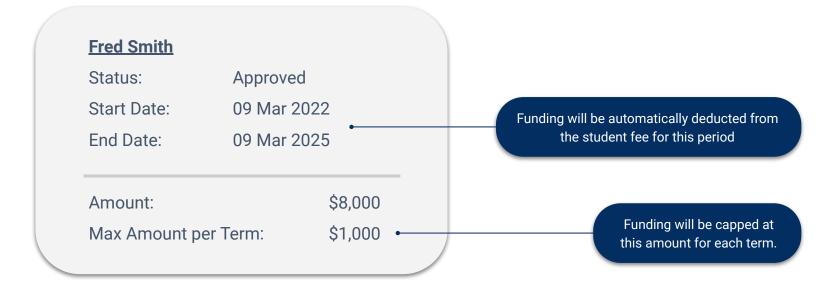

| ith<br>Approved                               |                                                               |
| C | <mark>Fred Sm</mark><br>Status:<br>Amount | ith<br>Approved<br>\$8,000<br>te: 09 Mar 2022 |                                                               |

# **Funding Allocations**

| Funding                              |                          |  |
|--------------------------------------|--------------------------|--|
| Funding Name:                        | Merit Award Scholarship  |  |
| Status:                              | Active                   |  |
| Total Fund:                          | \$2,000,000              |  |
| Allocated Funds:<br>Disbursed Funds: | \$1,012,000<br>\$800,000 |  |



#### **Funding Allocation - Fred Smith**









# Want to know more?

Check out help.rioeducation.com

WWW.RIOEDUCATION.COM