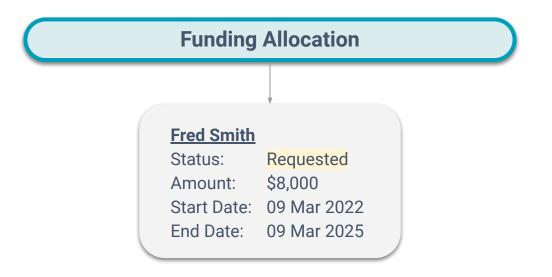

#### **Funding Allocation - Request**

| Funding                                                            |                                                                       |  |  |
|--------------------------------------------------------------------|-----------------------------------------------------------------------|--|--|
| <b>Funding Name:</b><br>Status:<br>Total Fund:<br>Allocated Funds: | <b>Merit Award Scholarship</b><br>Active<br>\$2,000,000<br>\$1,00,000 |  |  |
| Disbursed Funds:                                                   | \$800,000                                                             |  |  |